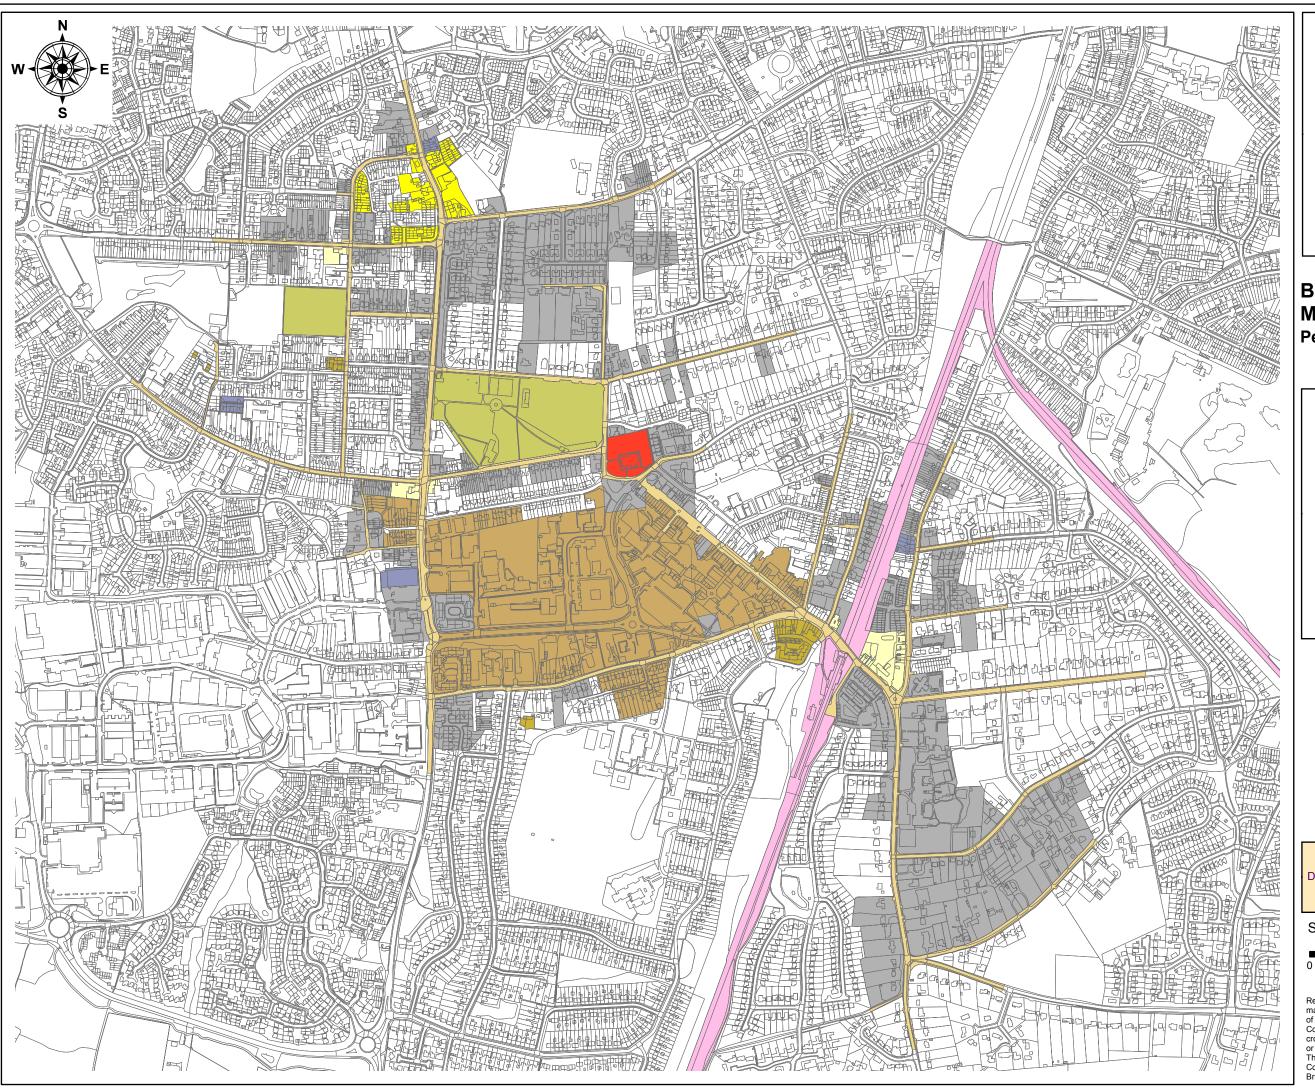

## **BURGESS HILL** MAP 5 Period 12 (1841-1880)

**EUS Burgess Hill** 

## **HCT**

- Church/churchyard
- Extractive industry Farmstead/barn
- Irregular historic plots
- Lane/road
- Light industry
- Retail and commercial
- Sports field
- Station, sidings and track
- Suburb

EUS research and mapping: Dr Roland B Harris BA DPhil MIFA Nov 2005

SCALE 1:7,500

Reproduced from the Ordnance Survey mapping with the permission of the Controller of Her Majesty's Stationery Office. © Crown Copyright. Unauthorised reproduction infringes crown copyright and may lead to prosecution or civil proceedings. OS Licence No. 100018485. This view and other data © East Sussex County Council, West Sussex County Council, and Brighton & Hove City Council.