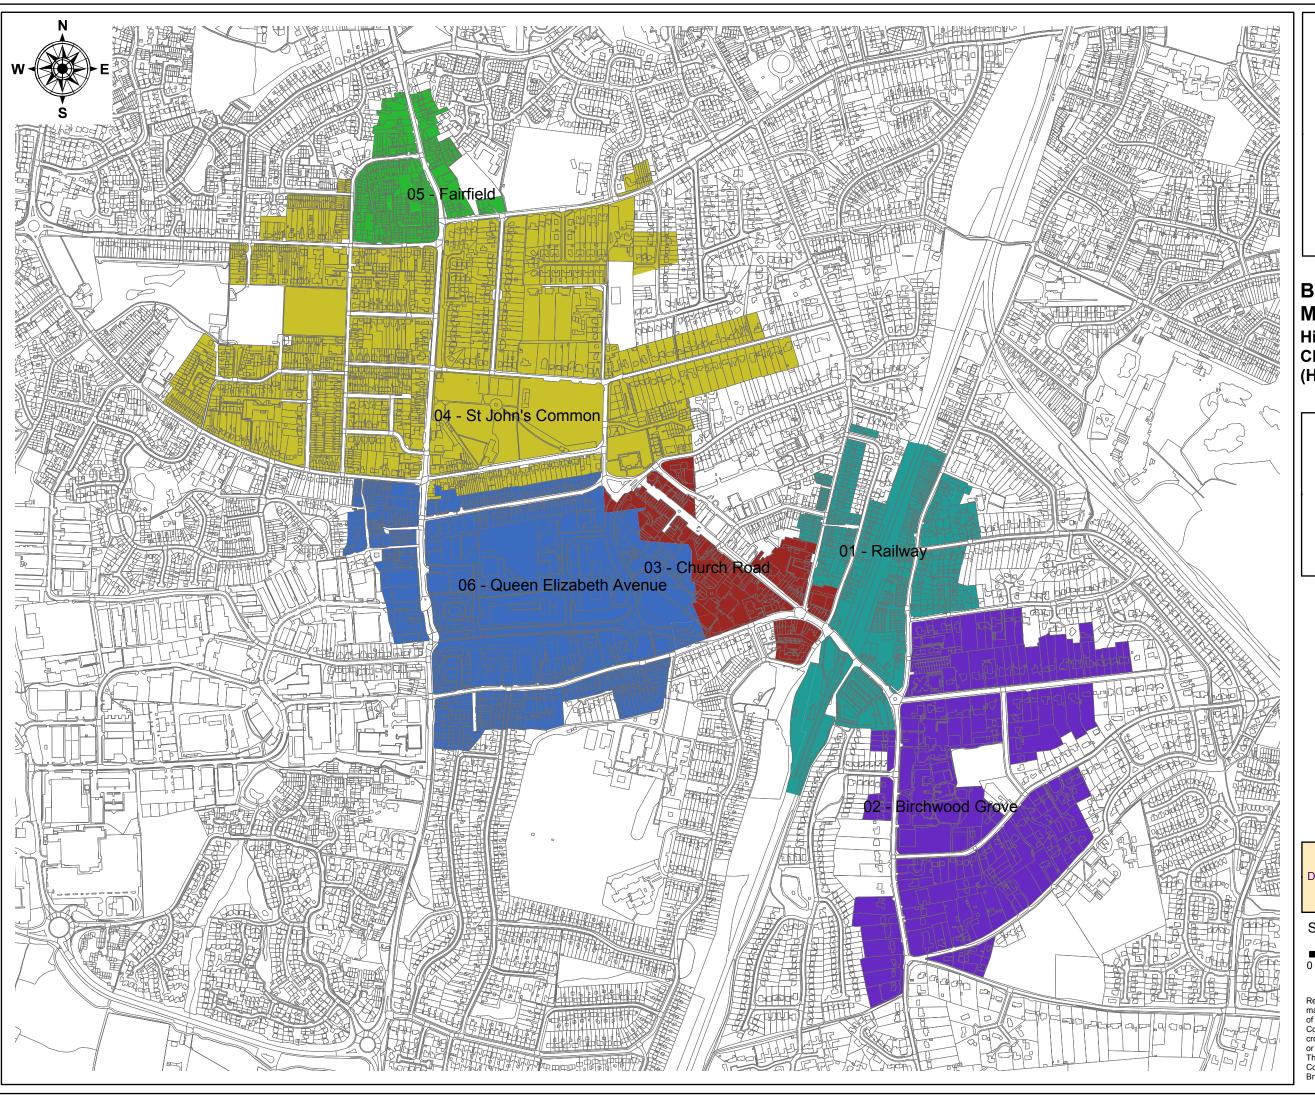

## BURGESS HILL MAP 9 Historic Urban Character Areas (HUCAs)

## KEY EUS Burgess Hill HUCA

01 - Railway

2 - Birchwood Grove

03 - Church Road

04 - St John's Common 05 - Fairfield

06 - Queen Elizabeth Avenue

EUS research and mapping: Dr Roland B Harris BA DPhil MIFA Nov 2005