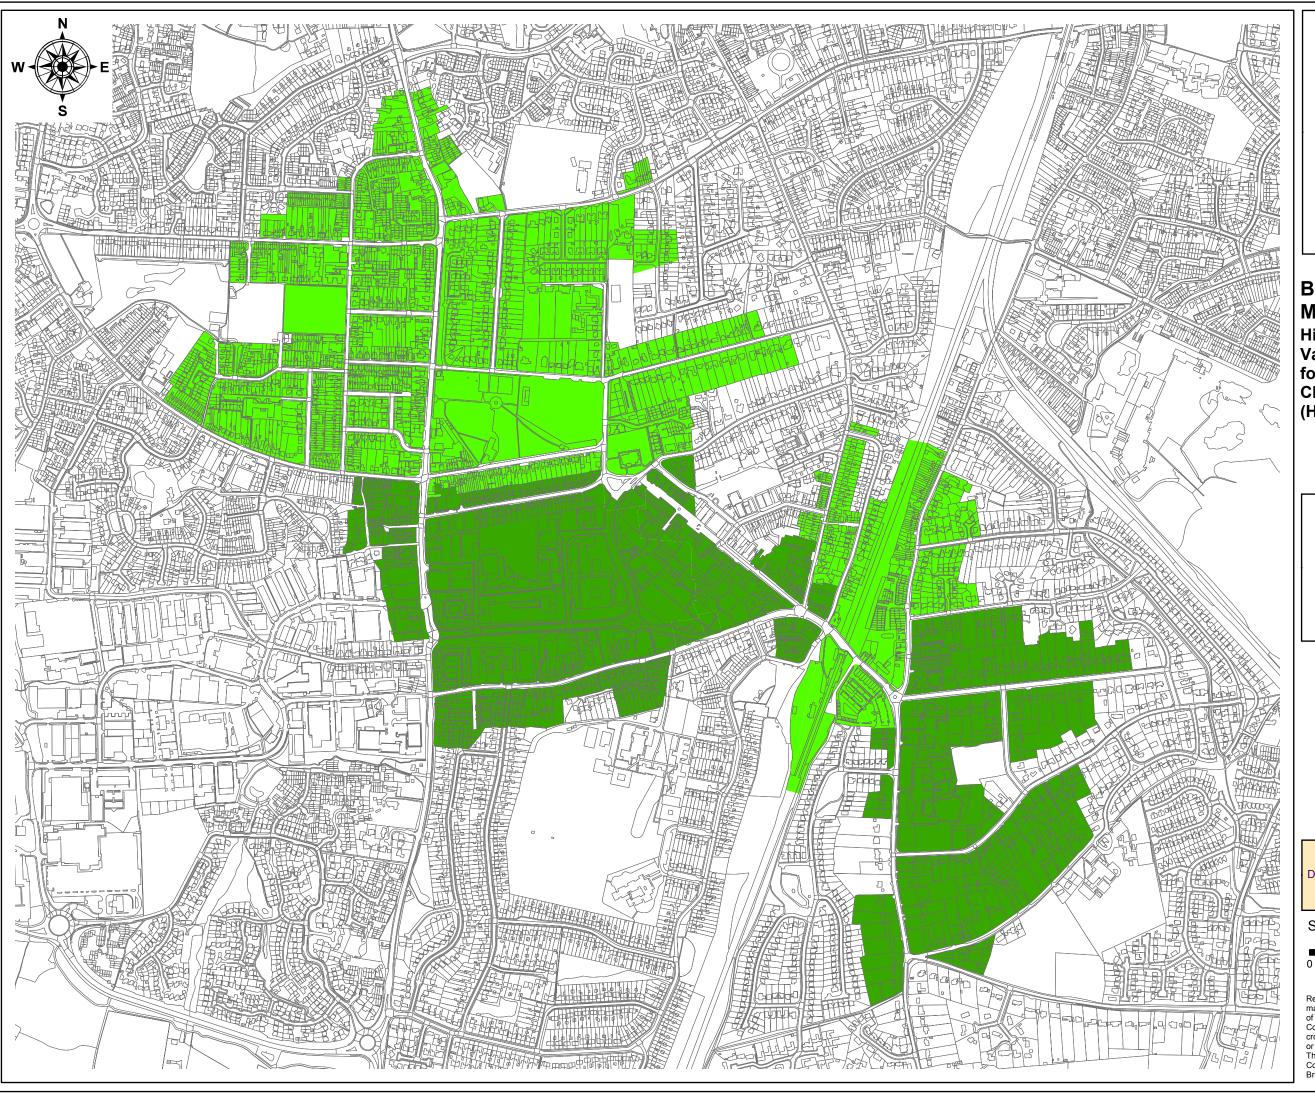

## BURGESS HILL MAP 10

Historic Environment Value (HEV) - assessed for Historic Urban Character Areas (HUCAs)

KEY

EUS Burgess Hill **HEV** 

2

EUS research and mapping: Dr Roland B Harris BA DPhil MIFA Nov 2005