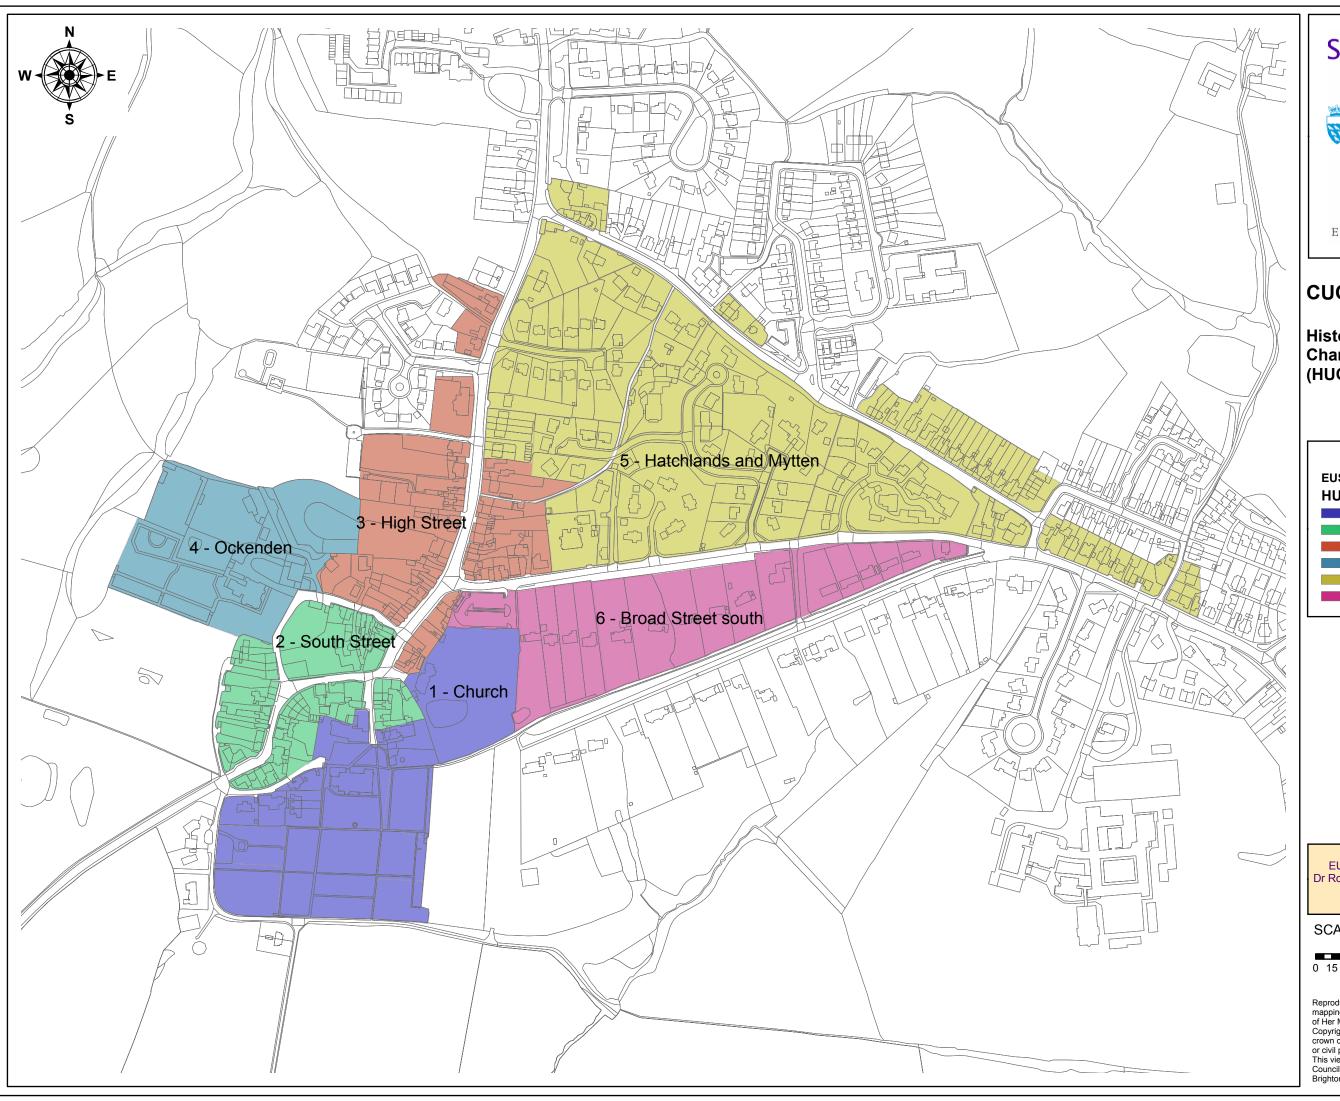

## **CUCKFIELD MAP 13**

Historic Urban Character Areas (HUCAs)

## EUS Cuckfield HUCA

1 - Church

2 - South Street

3 - High Street

4 - Ockenden
5 - Hatchlands and Mytten

6 - Broad Street south

EUS research and mapping: Dr Roland B Harris BA DPhil MIFA October 2005

SCALE 1:3,500