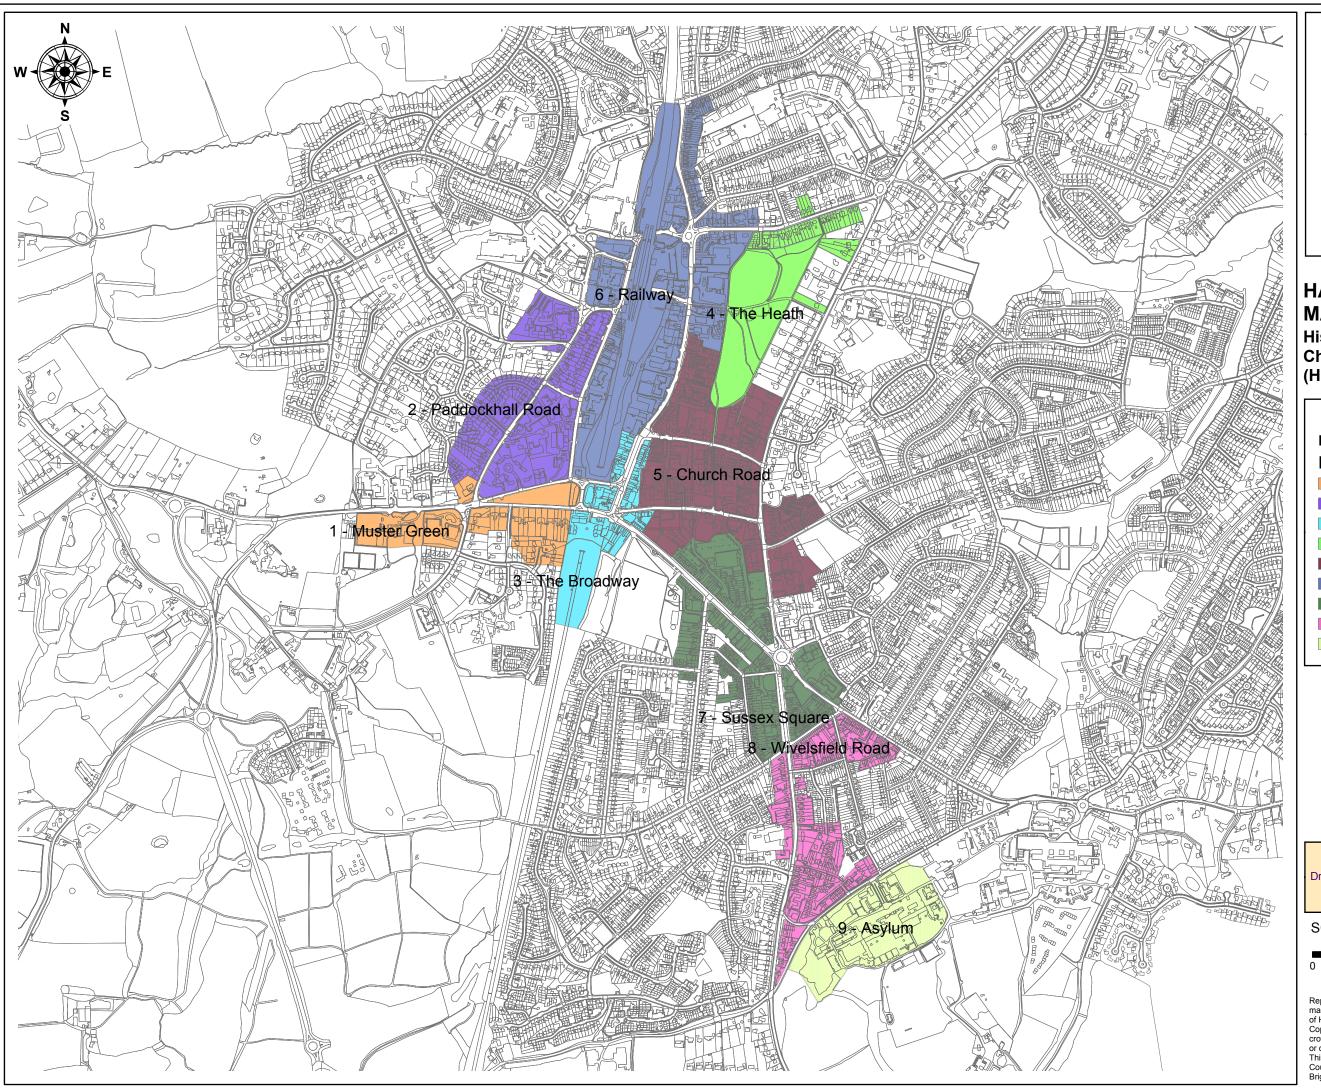

## HAYWARDS HEATH MAP 9

Historic Urban Character Areas (HUCAs)

## KEY

## EUS Haywards Heath HUCA

- 1 Muster Green
- 2 Paddockhall Road
- 3 The Broadway
- 4 The Heath
- 5 Church Road
- 6 Railway
- 7 Sussex Square
- 8 Wivelsfield Road
- 9 Asylum

EUS research and mapping: Dr Roland B Harris BA DPhil MIFA July 2005

SCALE 1:10,000

Reproduced from the Ordnance Survey mapping with the permission of the Controller of Her Majesty's Stationery Office. © Crown Copyright. Unauthorised reproduction infringes crown copyright and may lead to prosecution or civil proceedings. OS Licence No. 100018485. This view and other data © East Sussex County Council, West Sussex County Council, and Brighton & Hove City Council.