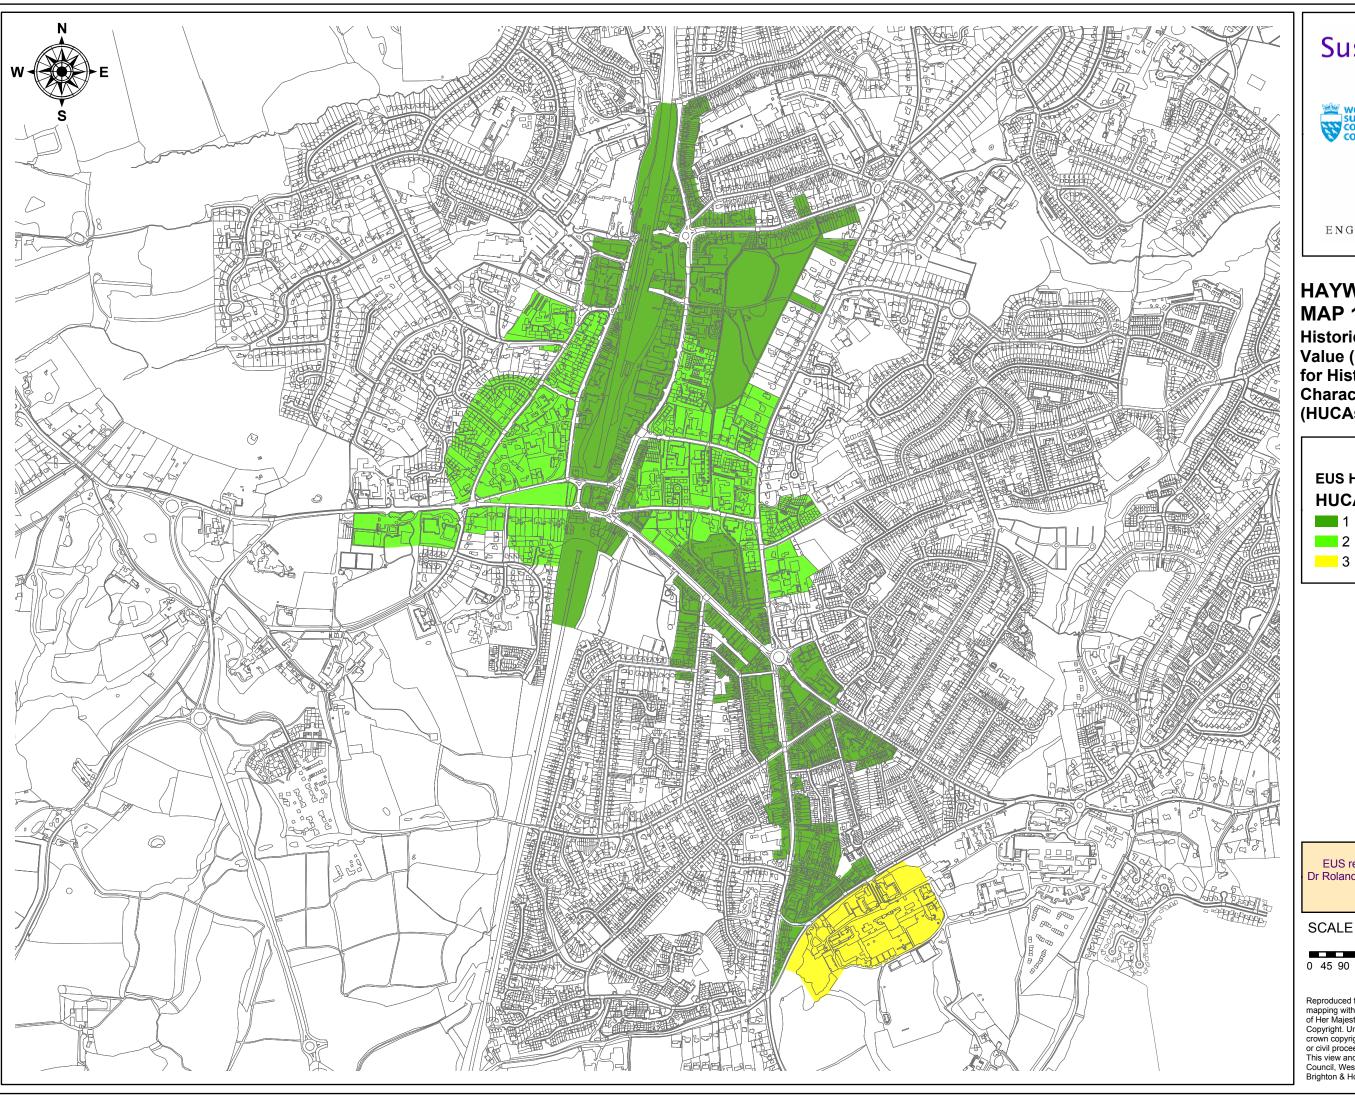

## HAYWARDS HEATH **MAP 10**

Historic Environment Value (HEV) - assessed for Historic Urban **Character Areas** (HUCAs)

KEY

**EUS Haywards Heath HUCA HEV** 

2

EUS research and mapping: Dr Roland B Harris BA DPhil MIFA July 2005