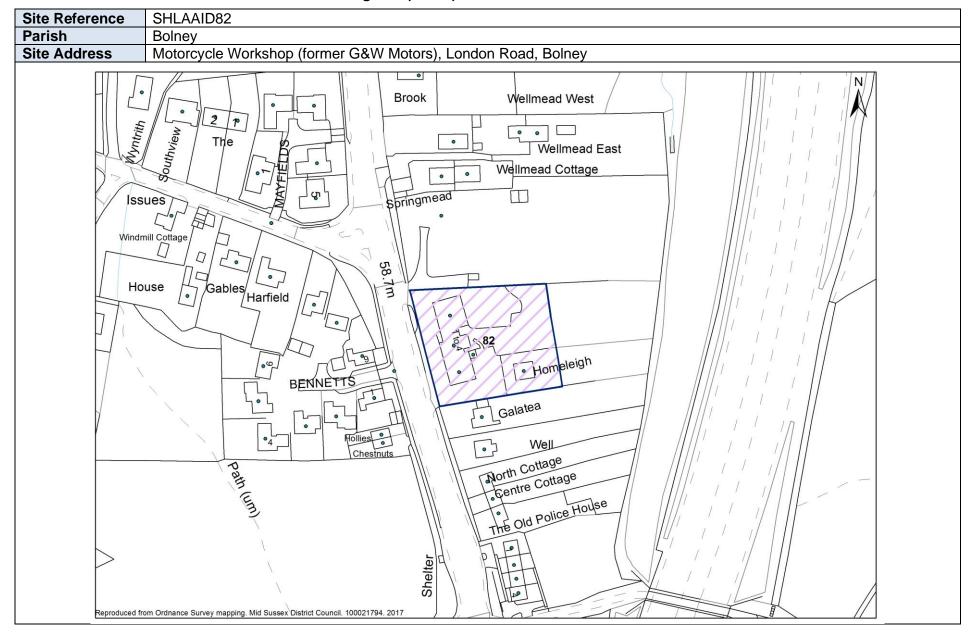

| Site Reference | SHLAAID1009                               |
|----------------|-------------------------------------------|
| Parish         | Ardingly                                  |
| Site Address   | The Oak Inn Street Lane Ardingly          |
|                | Little Hollow<br>Nether Oak<br>Mether Oak |







| Site Reference | SHLAAID446                        |
|----------------|-----------------------------------|
| Parish         | Burgess Hill                      |
| Site Address   | 48-50 Junction Road, Burgess Hill |
| P 41.25        |                                   |





ed from Ordnance Survey mapping Mid Sussex District Council. 100021794, 2018

Reproc

| Site Reference |
|----------------|
| Parish         |
| Site Address   |
|                |

-

| Site Reference | SHLAAID45                                                         |
|----------------|-------------------------------------------------------------------|
| Parish         | Burgess Hill<br>Former Sewage Works, Fairbridge Way, Burgess Hill |
| Site Address   | Former Sewage Works, Fairbridge Way, Burgess Hill