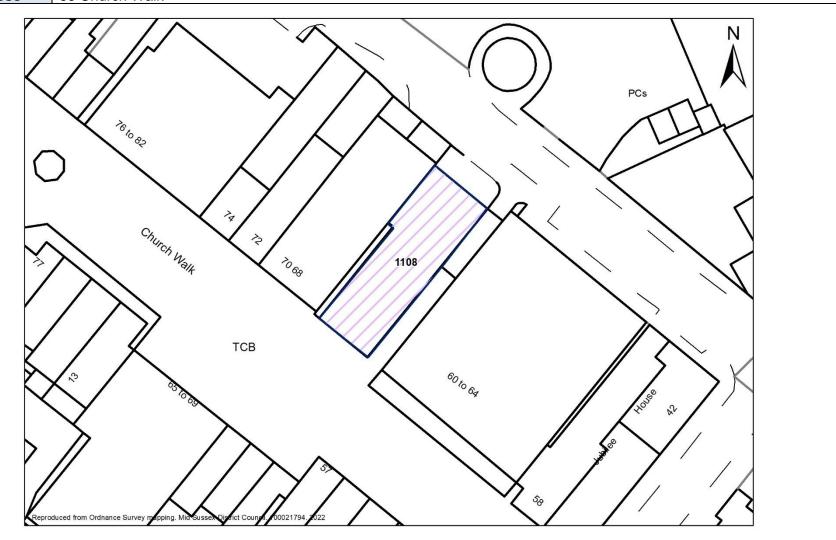

| Site Reference | SHLAAID1108    |
|----------------|----------------|
| Parish         | Burgess Hill   |
| Site Address   | 66 Church Walk |

| Site Reference | SHLAAID1109         |
|----------------|---------------------|
| Parish         | Burgess Hill        |
| Site Address   | 60 – 64 Church Walk |
|                | 1 DO OF OR NUMERIA  |