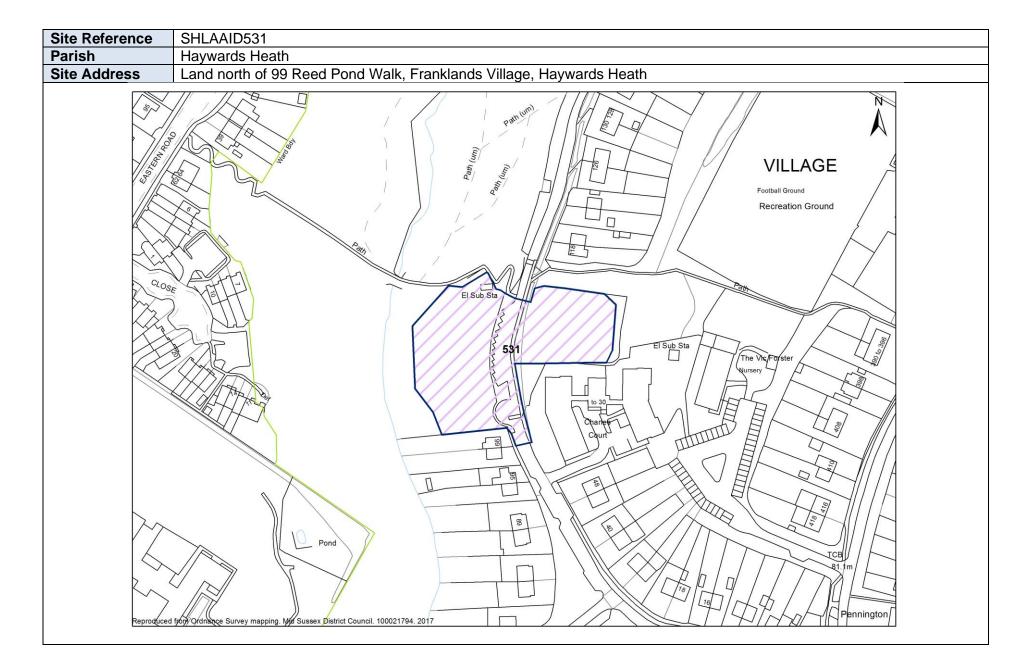

<br>Payrend<br>Payrend<br>Payrend<br>Payrend<br>Payrend<br>Payrend<br>Payrend<br>Payrend<br>Payrend<br>Payrend<br>Payrend<br>Payrend<br>Payrend<br>Payrend<br>Payrend<br>Payrend<br>Payrend<br>Payrend<br>Payrend<br>Payrend<br>Payrend<br>Payrend<br>Payrend<br>Payrend<br>Payrend<br>Payrend<br>Payrend<br>Payrend<br>Payrend<br>Payrend<br>Payrend<br>Payrend<br>Payrend<br>Payrend<br>Payrend<br>Payrend<br>Pay |

| Site Reference | SHLAAID773                                |
|----------------|-------------------------------------------|
| Parish         | East Grinstead                            |
| Site Address   | Superdrug, 78 London Road, East Grinstead |
|                |                                           |









Mid Sussex District Council – Brownfield Land Register (Part 1)







SHLAAID597 Site Reference Parish Haywards Heath Site Address Land rear of Devon Villas, Western Road, Haywards Heath PRIORYWAY 4 15 6 40 E 5 1597 5 6 10 TCB Garage V N CONTEL CONTENT Nº. 597 1à 3/8/ ŝ ~ er l 11 t all 80 0 6 inon-400 1 ~} 0 0 S  $\bigcirc$  $\bigcirc$ Of E 18 0 ~ 0 6 6 El Sub Sta

18

## Mid Sussex District Council – Brownfield Land Register (Part 1)

Reproduced from Ordnance Syrgey mapping. Mid Sussex District Council. 100021794-20172



SHLAAID744 Site Reference Parish Haywards Heath Site Address NCP Car Park, Harlands Road, Haywards Heath HARIANDS ROAD Burns Supermarket OD ₽<sup>6</sup>6 Tank



| Site Reference | SHLAAID1091                            |
|----------------|----------------------------------------|
| Parish         | Haywards Heath