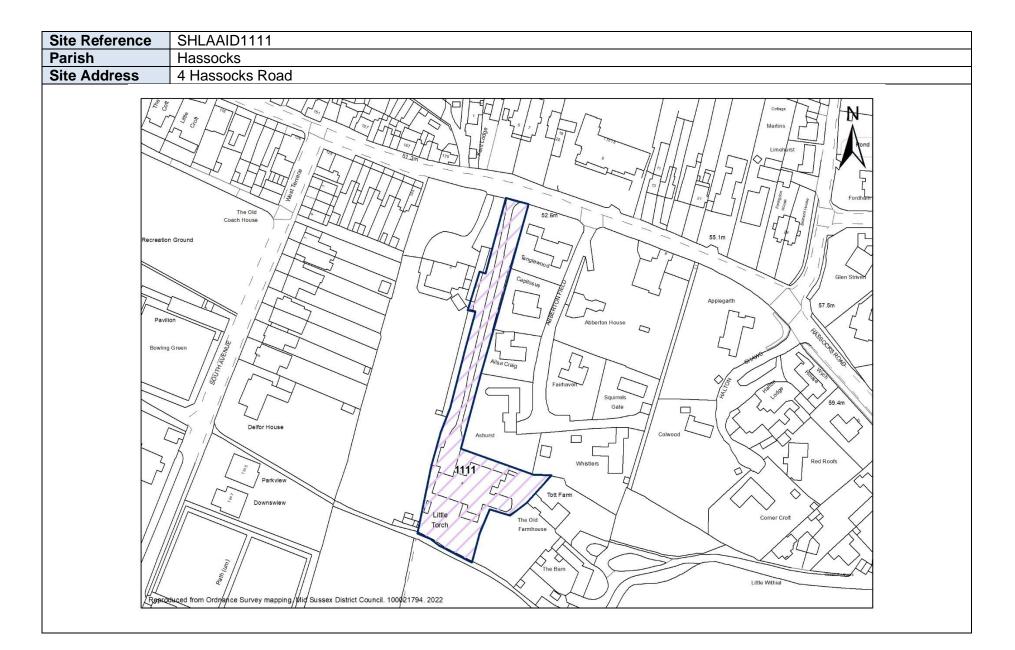

nd<br>Payrend<br>Payrend<br>Payrend<br>Payrend<br>Payrend<br>Payrend<br>Payrend<br>Payrend<br>Payrend<br>Payrend<br>Payrend<br>Payrend<br>Payrend<br>Payrend<br>Payrend<br>Payrend<br>Payrend<br>Payrend<br>Payrend<br>Payrend<br>Payrend<br>Payrend<br>Payrend<br>Payrend<br>Payrend<br>Payrend<br>Payrend<br>Payrend<br>Payrend<br>Payrend<br>Payrend<br>Payrend<br>Payrend<br>Payrend<br>Payrend<br>Payrend<br>Pay |

| Site Reference | SHLAAID773                                |
|----------------|-------------------------------------------|
| Parish         | East Grinstead                            |
| Site Address   | Superdrug, 78 London Road, East Grinstead |
|                |                                           |









Mid Sussex District Council – Brownfield Land Register (Part 1)







SHLAAID597 Site Reference Parish Haywards Heath Site Address Land rear of Devon Villas, Western Road, Haywards Heath PRIORYWAY 4 15 6 40 E 5 1597 5 6 10 TCB Garage V N CONTEL CONTENT Nº. 597 1à 3/8/ ŝ ~ er l 11 t all 80 0 6 inon-400 1 ~} 0 0 S  $\bigcirc$  $\bigcirc$ Of E 18 0 ~ 0 6 6 El Sub Sta

18

## Mid Sussex District Council – Brownfield Land Register (Part 1)

Reproduced from Ordnance Syrgey mapping. Mid Sussex District Council. 100021794-20172



SHLAAID744 Site Reference Parish Haywards Heath Site Address NCP Car Park, Harlands Road, Haywards Heath HARIANDS ROAD Burns Supermarket OD ₽<sup>6</sup>6 Tank



| Site Reference | SHLAAID1091                            |
|----------------|----------------------------------------|
| Parish         | Haywards Heath