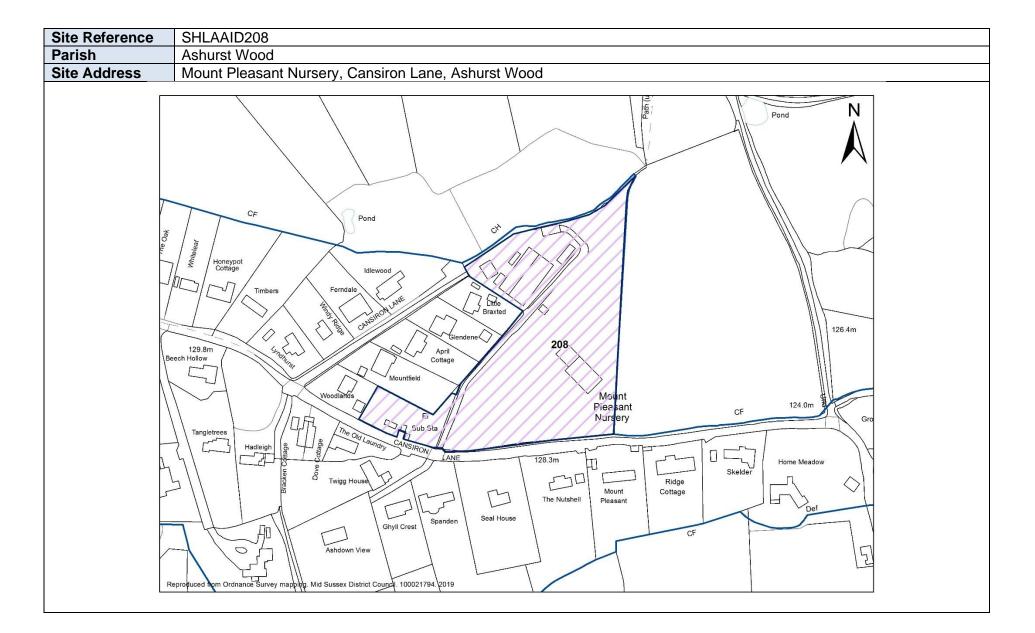

| 1 and 2 Heath Square, Boltro Road |
| The second secon |                                   |