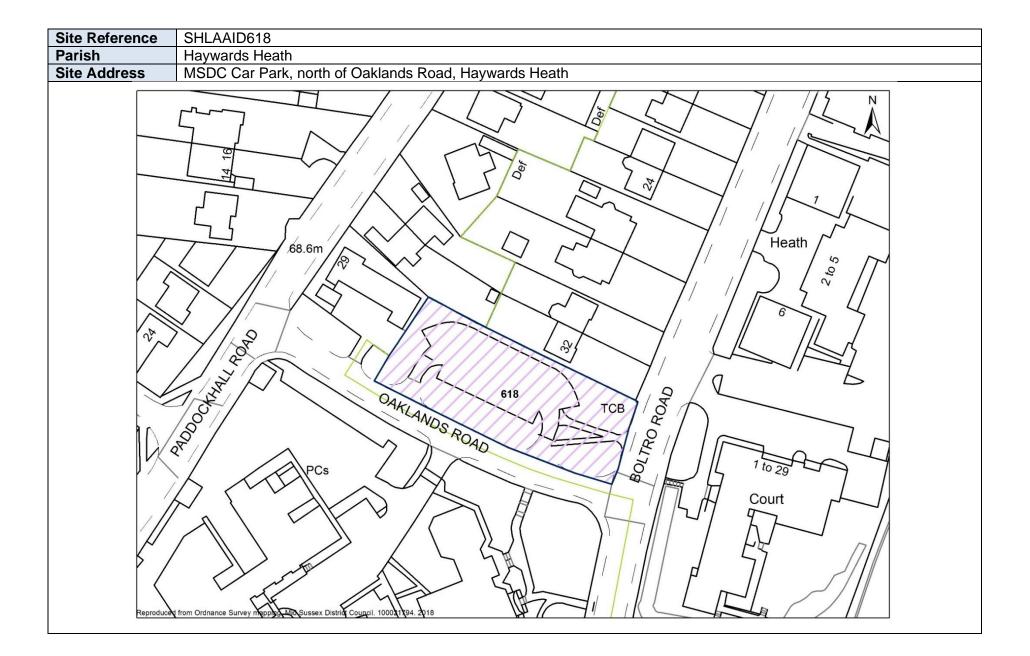

| 1 and 2 Heath Square, Boltro Road |
| The second secon |                                   |