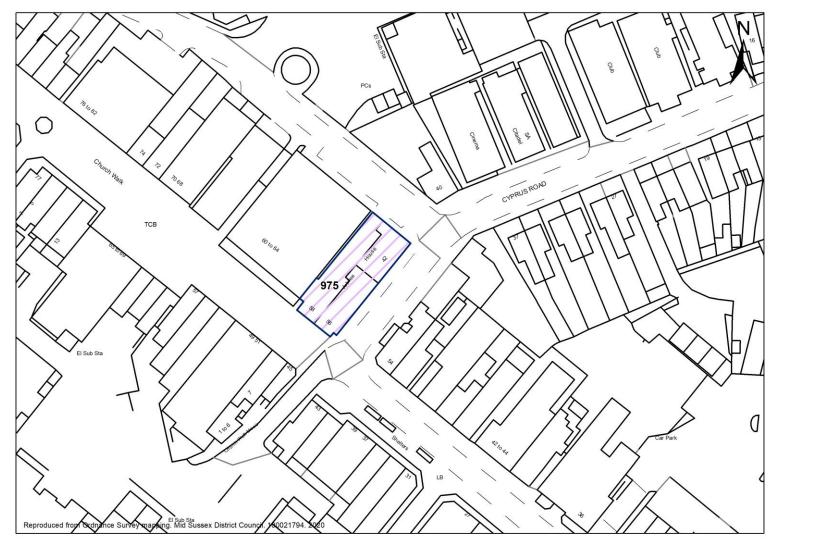

Reproduced from Ordmance Survey mapping. Mid Sussex District Council, 100021794. 2021

| Site Reference | SHLAAID975                             |
|----------------|----------------------------------------|
| Parish         | Burgess Hill                           |
| Site Address   | Jubilee House Cyprus Road Burgess Hill |
|                |                                        |