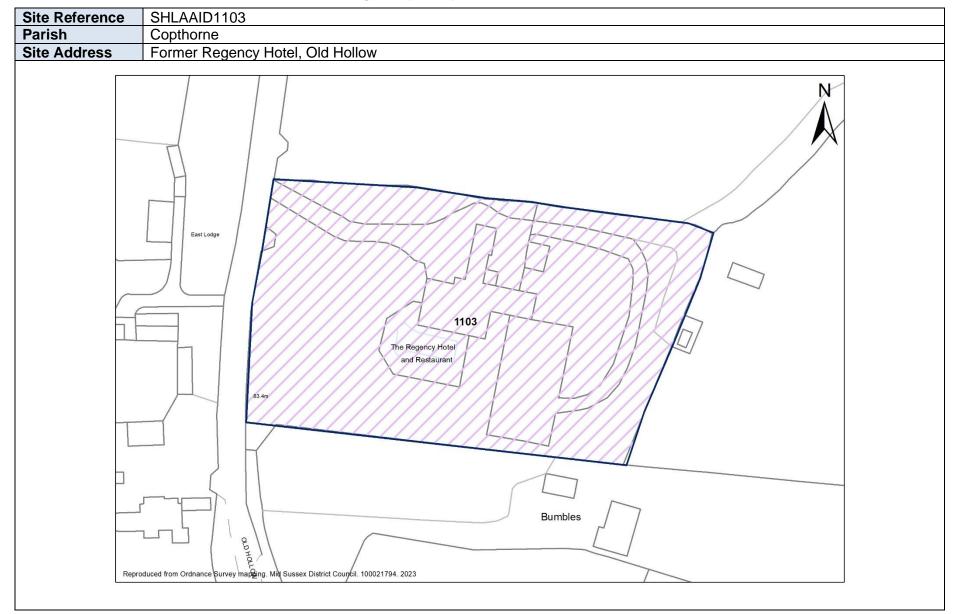

sh         | Burgess Hill                           |
| Site Address   | Jubilee House Cyprus Road Burgess Hill |
|                |                                        |







| Site Reference | SHLAAID1089                     |
|----------------|---------------------------------|
| Parish         | Burgess Hill                    |
| Site Address   | Americas House, 273 London Road |
|                | 36.1m                           |

| Site Reference | SHLAAID1108    |
|----------------|----------------|
| Parish         | Burgess Hill   |
| Site Address   | 66 Church Walk |



| Site Reference | SHLAAID1109         |
|----------------|---------------------|
| Parish         | Burgess Hill        |
| Site Address   | 60 – 64 Church Walk |
|                | 1 DO OF OR NUMERIA  |



| Site Reference | SHLAAID480                                 |
|----------------|--------------------------------------------|
| Parish         | Cuckfield                                  |
| Site Address   | Courtmeadow School, Hanlye Lane, Cuckfield |
|                |                                            |

SHLAAID559 Site Reference Parish East Grinstead Site Address East Grinstead Delivery Office, 76 London Road, East Grinstead N Sub Sta The 123.4m Car Park PC (PH) 42 The Atrium 120.3m LITTLE KING STREET 124.1m 07 16d-e 山 тсв/ 123.1m 34 50 50 DALLANAY GARDENS 21 5 1-14 House T 559> 1 to 20 3 Queens Court Market House The Literary and EA 1 10 1 d Phoenix House Ess 500 HIL Centurion House 126 Stag . ROAD RICES HILL II 38 QUE Reproduced from Ordnanes Server happing Mid Sussex D