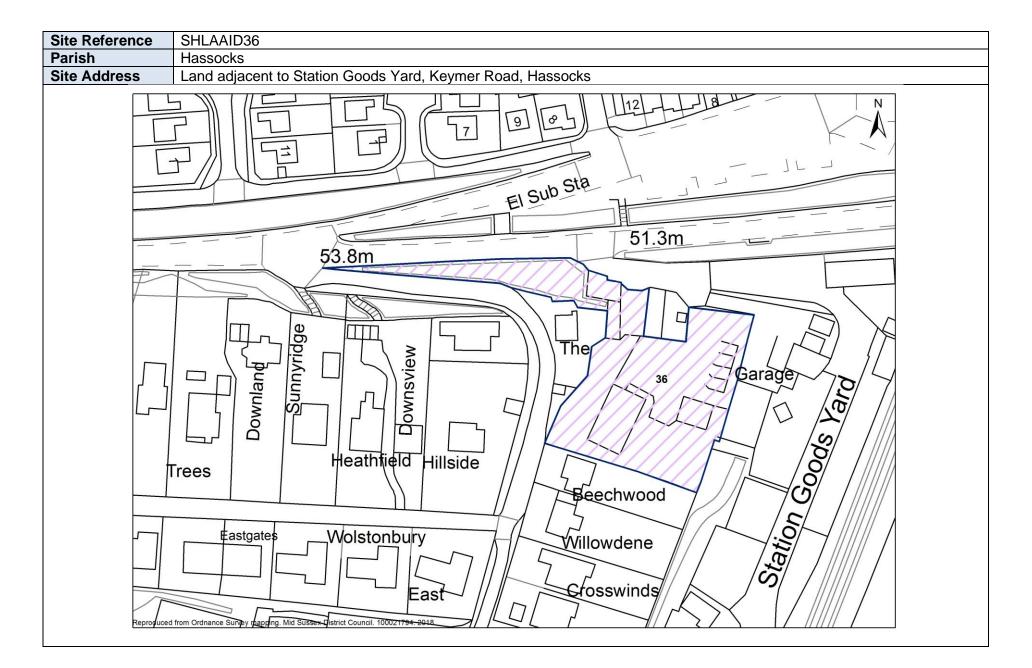

Payrend<br>Payrend<br>Payrend<br>Payrend<br>Payrend<br>Payrend<br>Payrend<br>Payrend<br>Payrend<br>Payrend<br>Payrend<br>Payrend<br>Payrend<br>Payrend<br>Payrend<br>Payrend<br>Payrend<br>Payrend<br>Payrend<br>Payrend<br>Payrend<br>Payrend<br>Payrend<br>Payrend<br>Payrend<br>Payrend<br>Payrend<br>Payrend<br>Payrend<br>Payrend<br>Payrend<br>Payrend<br>Payrend<br>Payrend<br>Payrend<br>Payrend<br>Payrend<br>Payrend<br>Payrend<br>Payrend<br>Payrend<br>Payrend<br>Payrend<br>Pay |

| Site Reference | SHLAAID773                                |
|----------------|-------------------------------------------|
| Parish         | East Grinstead                            |
| Site Address   | Superdrug, 78 London Road, East Grinstead |
|                |                                           |









Mid Sussex District Council – Brownfield Land Register (Part 1)







SHLAAID597 Site Reference Parish Haywards Heath Site Address Land rear of Devon Villas, Western Road, Haywards Heath PRIORYWAY 4 15 6 40 E 5 1597 5 6 10 TCB Garage V N CONTEL CONTENT Nº. 597 1à 3/8/ ŝ ~ er l 11 t all 80 0 6 inon-400 1 ~} 0 0 S  $\bigcirc$  $\bigcirc$ Of E 18 0 ~ 0 6 6 El Sub Sta

18

## Mid Sussex District Council – Brownfield Land Register (Part 1)

Reproduced from Ordnance Syrgey mapping. Mid Sussex District Council. 100021794-20172



SHLAAID744 Site Reference Parish Haywards Heath Site Address NCP Car Park, Harlands Road, Haywards Heath HARIANDS ROAD Burns Supermarket OD ₽<sup>6</sup>6 Tank



| Site Reference | SHLAAID1091                            |
|----------------|-------------------------