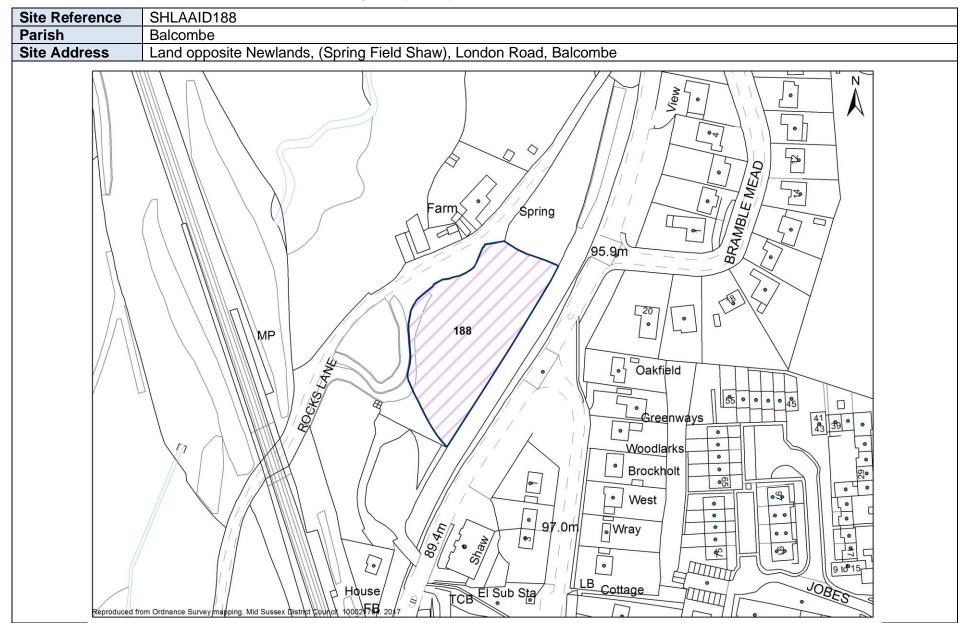

| Site Reference | SHLAAID1009                               |
|----------------|-------------------------------------------|
| Parish         | Ardingly                                  |
| Site Address   | The Oak Inn Street Lane Ardingly          |
|                | Little Hollow<br>Nether Oak<br>Mether Oak |







| Site Reference | SHLAAID446                        |
|----------------|-----------------------------------|
| Parish         | Burgess Hill                      |
| Site Address   | 48-50 Junction Road, Burgess Hill |
| P 41.25        |                                   |





ed from Ordnance Survey mapping Mid Sussex District Council. 100021794, 2018

Reproc

| Site Reference |
|----------------|
| Parish         |
| Site Address   |
|                |

-

| Site Reference | SHLAAID45                                                         |
|----------------|-------------------------------------------------------------------|
| Parish         | Burgess Hill<br>Former Sewage Works, Fairbridge Way, Burgess Hill |
| Site Address   | Former Sewage Works, Fairbridge Way, Burgess Hill