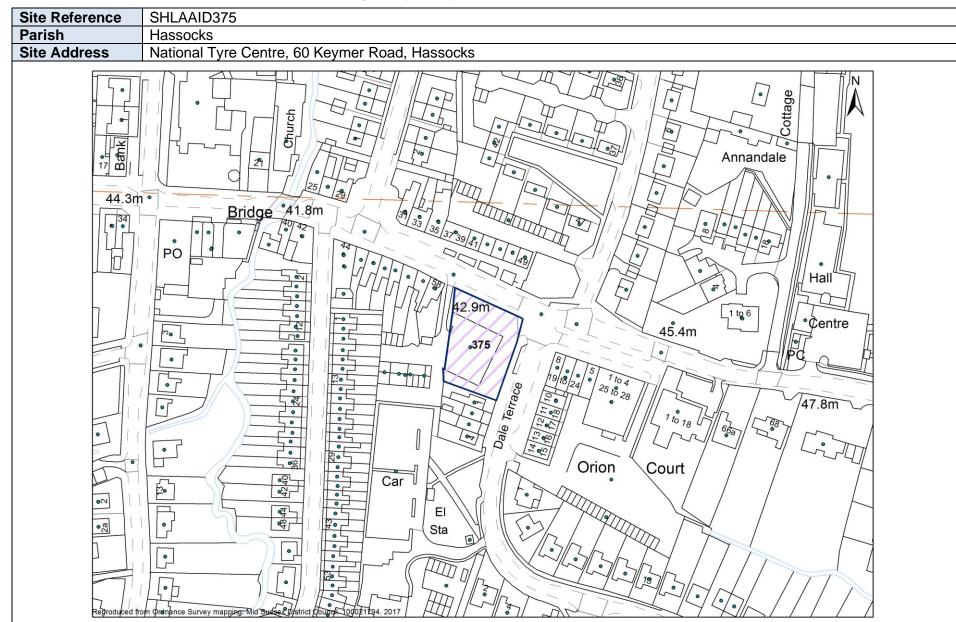

yrend<br>Payrend<br>Payrend<br>Payrend<br>Payrend<br>Payrend<br>Payrend<br>Payrend<br>Payrend<br>Payrend<br>Payrend<br>Payrend<br>Payrend<br>Payrend<br>Payrend<br>Payrend<br>Payrend<br>Payrend<br>Payrend<br>Payrend<br>Payrend<br>Payrend<br>Payrend<br>Payrend<br>Payrend<br>Payrend<br>Payrend<br>Payrend<br>Payrend<br>Payrend<br>Payrend<br>Payrend<br>Payrend<br>Payrend<br>Payrend<br>Payrend<br>Payrend<br>Payrend<br>Payrend<br>Payrend<br>Payrend<br>Payrend<br>Payrend<br>Pay |

| Site Reference | SHLAAID773                                |
|----------------|-------------------------------------------|
| Parish         | East Grinstead                            |
| Site Address   | Superdrug, 78 London Road, East Grinstead |
|                |                                           |









Mid Sussex District Council – Brownfield Land Register (Part 1)







SHLAAID597 Site Reference Parish Haywards Heath Site Address Land rear of Devon Villas, Western Road, Haywards Heath PRIORYWAY 4 15 6 40 E 5 1597 5 6 10 TCB Garage V N CONTEL CONTENT Nº. 597 1à 3/8/ ŝ ~ er l 11 t all 80 0 6 inon-400 1 ~} 0 0 S  $\bigcirc$  $\bigcirc$ Of E 18 0 ~ 0 6 6 El Sub Sta

18

## Mid Sussex District Council – Brownfield Land Register (Part 1)

Reproduced from Ordnance Syrgey mapping. Mid Sussex District Council. 100021794-20172



SHLAAID744 Site Reference Parish Haywards Heath Site Address NCP Car Park, Harlands Road, Haywards Heath HARIANDS ROAD Burns Supermarket OD ₽<sup>6</sup>6 Tank



| Site Reference | SHLAAID1091                            |
|----------------|---------------------------