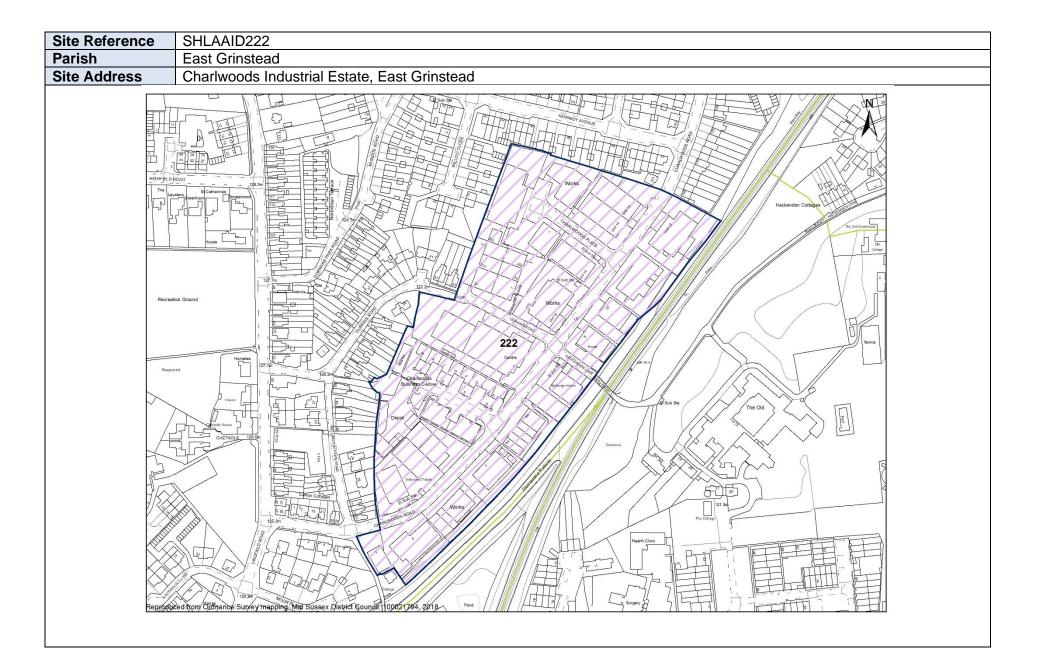

| 1 and 2 Heath Square, Boltro Road |
| The second secon |                                   |