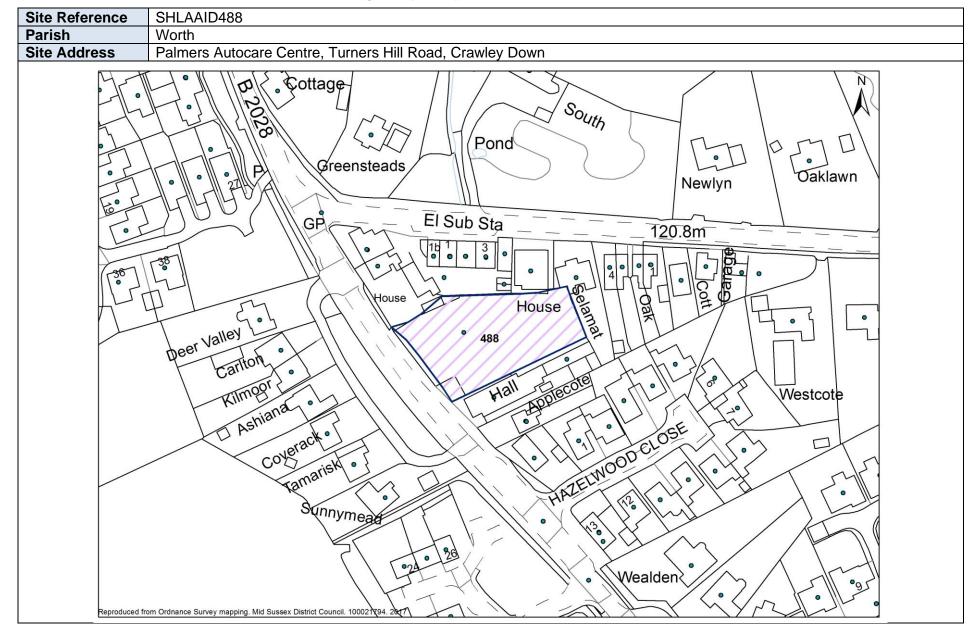

| 1 and 2 Heath Square, Boltro Road |
| The second secon |                                   |