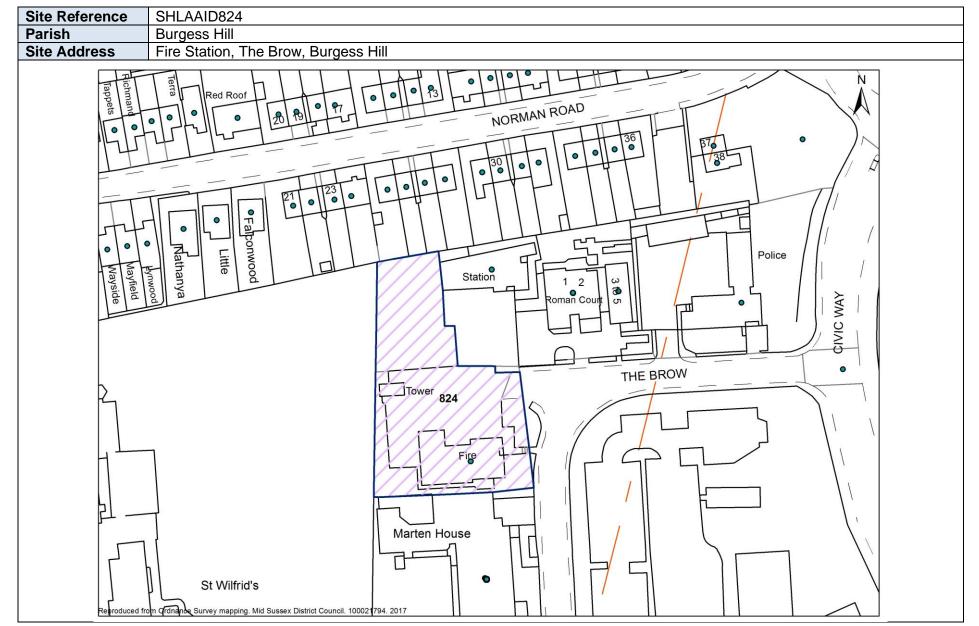

4 28 MIDDL 44.2m Court C 0 43.1m 14 St Lukes Court 16 19 7 to 13 32 18 20 21 14 15 17 19 10 24 1 to 6 Ω 25 to 3 0 D 0 D Open Air Market • 0 Car Park **RGESS HILL** P B CRESCENTWAY Ya 14 12a 0 447 Club Bandstand 8 ·//\*\*\*\*\* PCs 4 . · Church Walk 1. 172/2068 CYPRUS ROAD 40 0 ●ТСВ 60 10 64 • Exchange El Sub Sta • Reproduced from Ordnance Survey mapping. Mid Susser District Council 10082194. 200 1



Reproduced from Ordmance Survey mapping. Mid Sussex District Council, 100021794. 2021





| Site Reference | SHLAAID975                             |
|----------------|----------------------------------------|
| Parish         | Burgess Hill                           |
| Site Address   | Jubilee House Cyprus Road Burgess Hill |
|                |                                        |







| Site Reference | SHLAAID1089                     |
|----------------|---------------------------------|
| Parish         | Burgess Hill                    |
| Site Address   | Americas House, 273 London Road |
|                | 36.1m                           |

| Site Reference | SHLAAID1108    |
|----------------|----------------|
| Parish         | Burgess Hill   |
| Site Address   | 66 Church Walk |



| Site Reference | SHLAAID1109         |
|----------------|---------------------|
| Parish         | Burgess Hill        |
| Site Address   | 60 – 64 Church Walk |
|                | 1 DO OF OR NUMERIA  |



| Site Reference | SHLAAID480                                 |
|----------------|--------------------------------------------|
| Parish         | Cuckfield