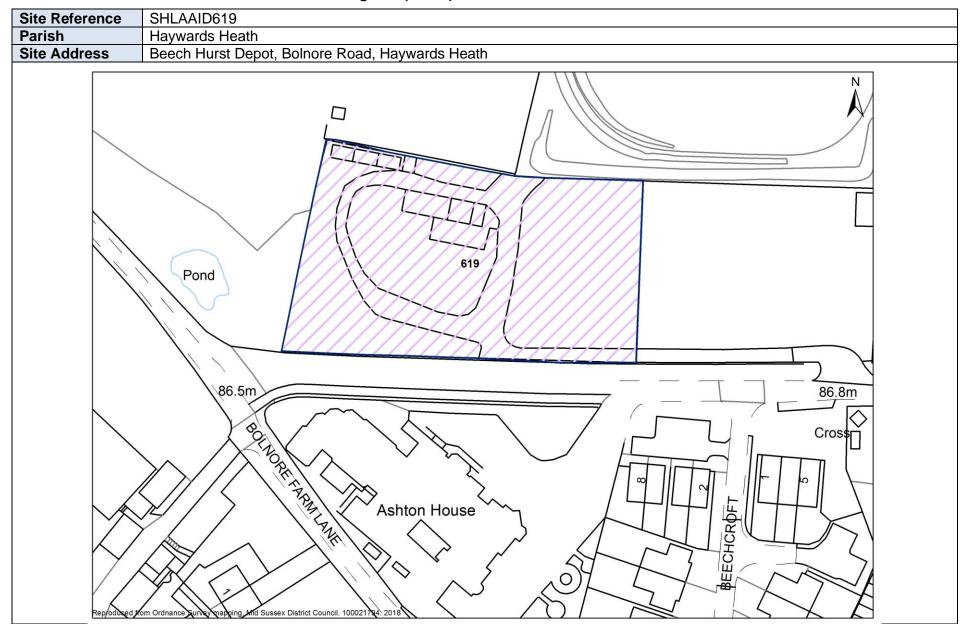

|
|----------------|-------------------------------------------|
| Parish         | East Grinstead                            |
| Site Address   | Superdrug, 78 London Road, East Grinstead |
|                |                                           |









Mid Sussex District Council – Brownfield Land Register (Part 1)







SHLAAID597 Site Reference Parish Haywards Heath Site Address Land rear of Devon Villas, Western Road, Haywards Heath PRIORYWAY 4 15 6 40 E 5 1597 5 6 10 TCB Garage V N CONTEL CONTENT Nº. 597 1à 3/8/ ŝ ~ er l 11 t all 80 0 6 inon-400 1 ~} 0 0 S  $\bigcirc$  $\bigcirc$ Of E 18 0 ~ 0 6 6 El Sub Sta

18

## Mid Sussex District Council – Brownfield Land Register (Part 1)

Reproduced from Ordnance Syrgey mapping. Mid Sussex District Council. 100021794-20172



SHLAAID744 Site Reference Parish Haywards Heath Site Address NCP Car Park, Harlands Road, Haywards Heath HARIANDS ROAD Burns Supermarket OD ₽<sup>6</sup>6 Tank



| Site Reference | SHLAAID1091                            |
|----------------|----------------------------------------|
| Parish         | Haywards Heath                         |
| Site Address   | Central House, 25 – 27 Perrymount Road |
| Repr           |                                        |

| Site Reference | SHLAAID1092