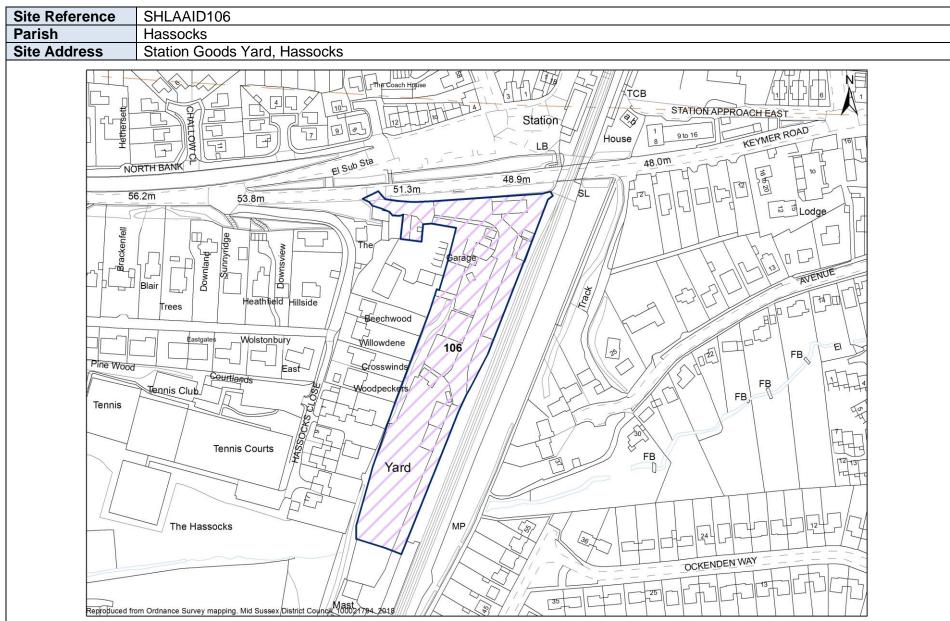

rend<br>Payrend<br>Payrend<br>Payrend<br>Payrend<br>Payrend<br>Payrend<br>Payrend<br>Payrend<br>Payrend<br>Payrend<br>Payrend<br>Payrend<br>Payrend<br>Payrend<br>Payrend<br>Payrend<br>Payrend<br>Payrend<br>Payrend<br>Payrend<br>Payrend<br>Payrend<br>Payrend<br>Payrend<br>Payrend<br>Payrend<br>Payrend<br>Payrend<br>Payrend<br>Payrend<br>Payrend<br>Payrend<br>Payrend<br>Payrend<br>Payrend<br>Payrend<br>Pay |

| Site Reference | SHLAAID773                                |
|----------------|-------------------------------------------|
| Parish         | East Grinstead                            |
| Site Address   | Superdrug, 78 London Road, East Grinstead |
|                |                                           |









Mid Sussex District Council – Brownfield Land Register (Part 1)







SHLAAID597 Site Reference Parish Haywards Heath Site Address Land rear of Devon Villas, Western Road, Haywards Heath PRIORYWAY 4 15 6 40 E 5 1597 5 6 10 TCB Garage V N CONTEL CONTENT Nº. 597 1à 3/8/ ŝ ~ er l 11 t all 80 0 6 inon-400 1 ~} 0 0 S  $\bigcirc$  $\bigcirc$ Of E 18 0 ~ 0 6 6 El Sub Sta

18

## Mid Sussex District Council – Brownfield Land Register (Part 1)

Reproduced from Ordnance Syrgey mapping. Mid Sussex District Council. 100021794-20172



SHLAAID744 Site Reference Parish Haywards Heath Site Address NCP Car Park, Harlands Road, Haywards Heath HARIANDS ROAD Burns Supermarket OD ₽<sup>6</sup>6 Tank



| Site Reference | SHLAAID1091                            |
|----------------|----------------------------------------|
| Parish         | Haywards Heath