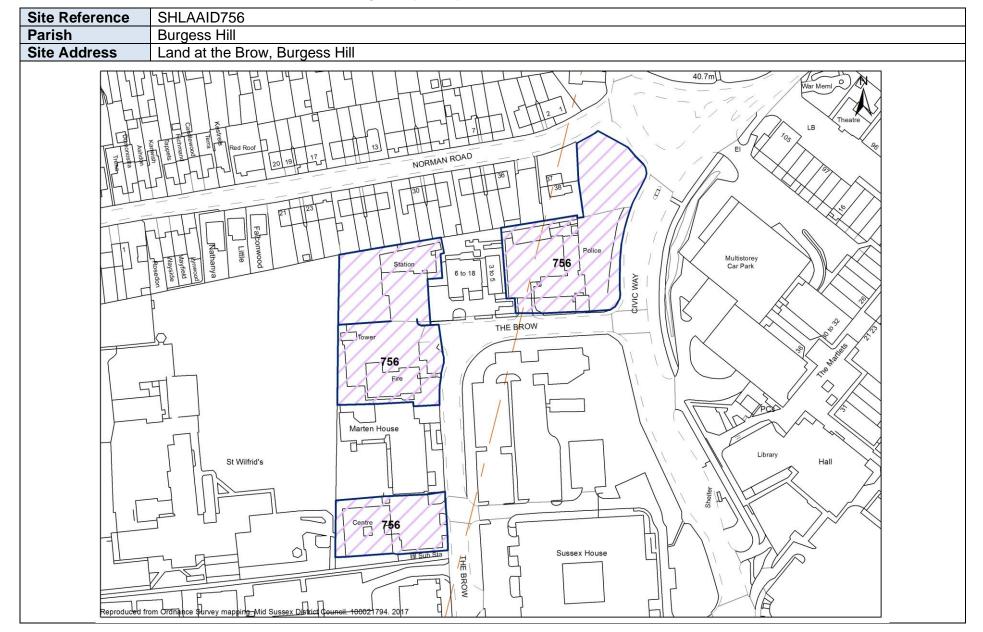

| Site Reference | SHLAAID1009                               |
|----------------|-------------------------------------------|
| Parish         | Ardingly                                  |
| Site Address   | The Oak Inn Street Lane Ardingly          |
|                | Little Hollow<br>Nether Oak<br>Mether Oak |







| Site Reference | SHLAAID446                        |
|----------------|-----------------------------------|
| Parish         | Burgess Hill                      |
| Site Address   | 48-50 Junction Road, Burgess Hill |
| P 41.25        |                                   |





ed from Ordnance Survey mapping Mid Sussex District Council. 100021794, 2018

Reproc

| Site Reference |
|----------------|
| Parish         |
| Site Address   |
|                |

-

| Site Reference | SHLAAID45                                                         |
|----------------|-------------------------------------------------------------------|
| Parish         | Burgess Hill<br>Former Sewage Works, Fairbridge Way, Burgess Hill |
| Site Address   | Former Sewage Works, Fairbridge Way, Burgess Hill                 |
|                |                                                                   |

SHLAAID447 Site Reference Parish Burgess Hill The Emperor Restaurant, Cyprus Road, Burgess Hill Site Address 35 0 EWA 1104 28 MIDDL 44.2m Court C 0 43.1m 14 St Lukes Court 16