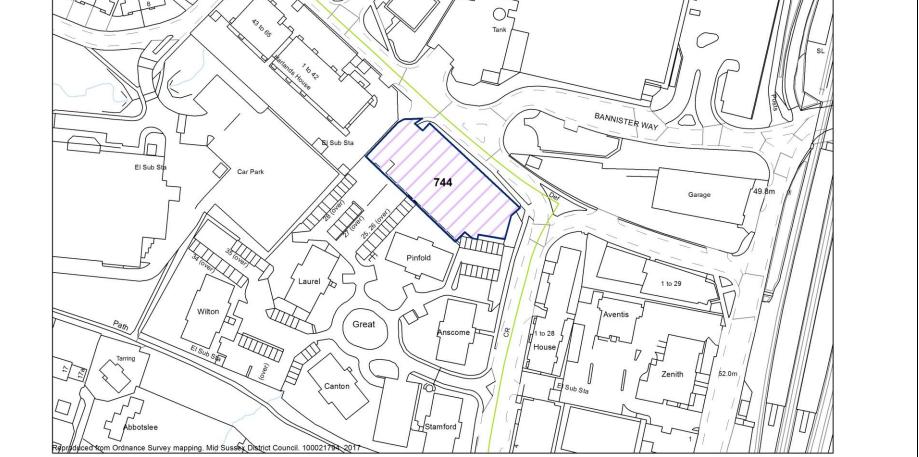

## Mid Sussex District Council – Brownfield Land Register (Part 1)

Reproduced from Ordnance Syrgey mapping. Mid Sussex District Council. 100021794-20172

SHLAAID744 Site Reference Parish Haywards Heath Site Address NCP Car Park, Harlands Road, Haywards Heath HARIANDS ROAD Burns Supermarket OD ₽<sup>6</sup>6 Tank