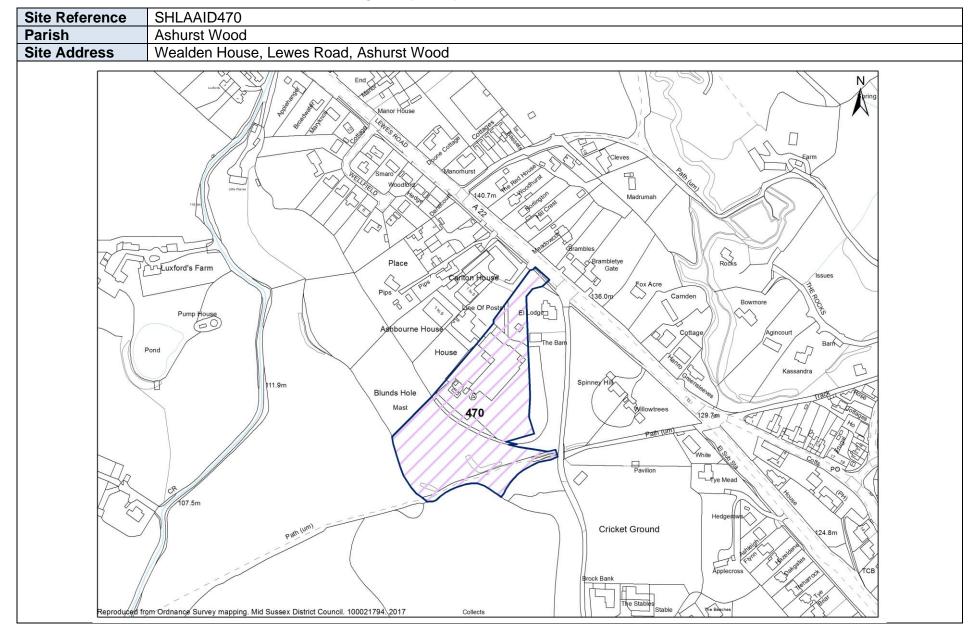

| Site Reference | SHLAAID1009                               |
|----------------|-------------------------------------------|
| Parish         | Ardingly                                  |
| Site Address   | The Oak Inn Street Lane Ardingly          |
|                | Little Hollow<br>Nether Oak<br>Mether Oak |







| Site Reference | SHLAAID446                        |
|----------------|-----------------------------------|
| Parish         | Burgess Hill                      |
| Site Address   | 48-50 Junction Road, Burgess Hill |
| P 41.25        |                                   |





ed from Ordnance Survey mapping Mid Sussex District Council. 100021794, 2018

Reproc

| Site Reference |
|----------------|
| Parish         |
| Site Address   |
|                |

-

| Site Reference | SHLAAID45                                                         |
|----------------|-------------------------------------------------------------------|
| Parish         | Burgess Hill<br>Former Sewage Works, Fairbridge Way, Burgess Hill |
| Site Address   | Former Sewage Works, Fairbridge Way, Burgess Hill