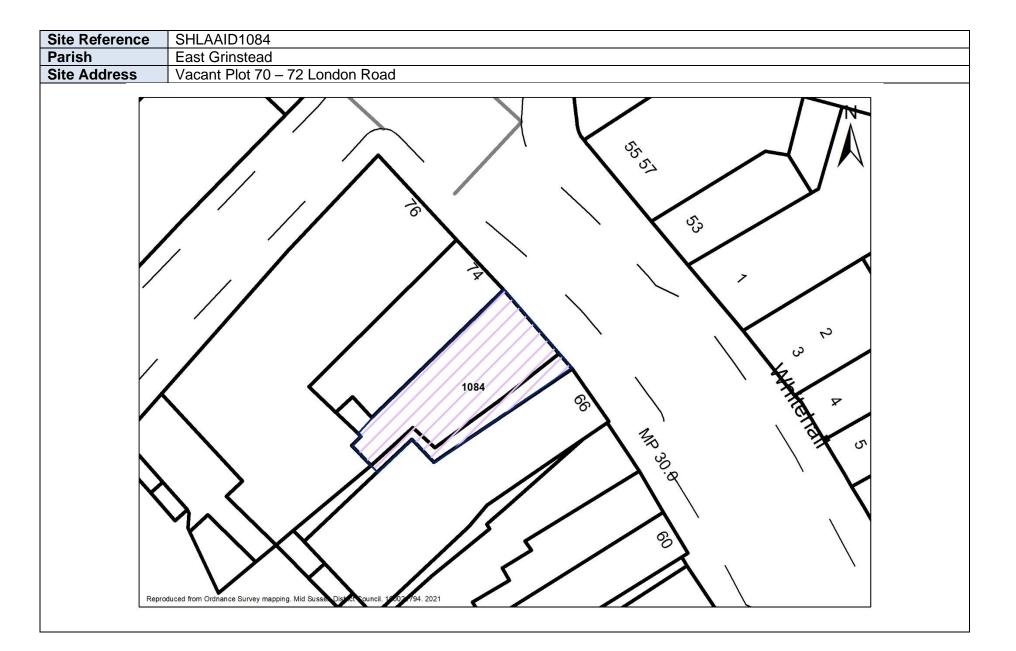

SHLAAID559 Site Reference Parish East Grinstead Site Address East Grinstead Delivery Office, 76 London Road, East Grinstead N Sub Sta The 123.4m Car Park PC (PH) 42 The Atrium 120.3m LITTLE KING STREET 124.1m 07 16d-e 山 тсв/ 123.1m 34 50 50 DALLANAY GARDENS 21 5 1-14 House T 559> 1 to 20 3 Queens Court Market House The Literary and EA 1 10 1 d Phoenix House Ess 500 HIL Centurion House 126 Stag . ROAD RICES HILL II 38 QUE Reproduced from Ordnanes Server happing Mid Sussex District Coah Barkooo21794. 201