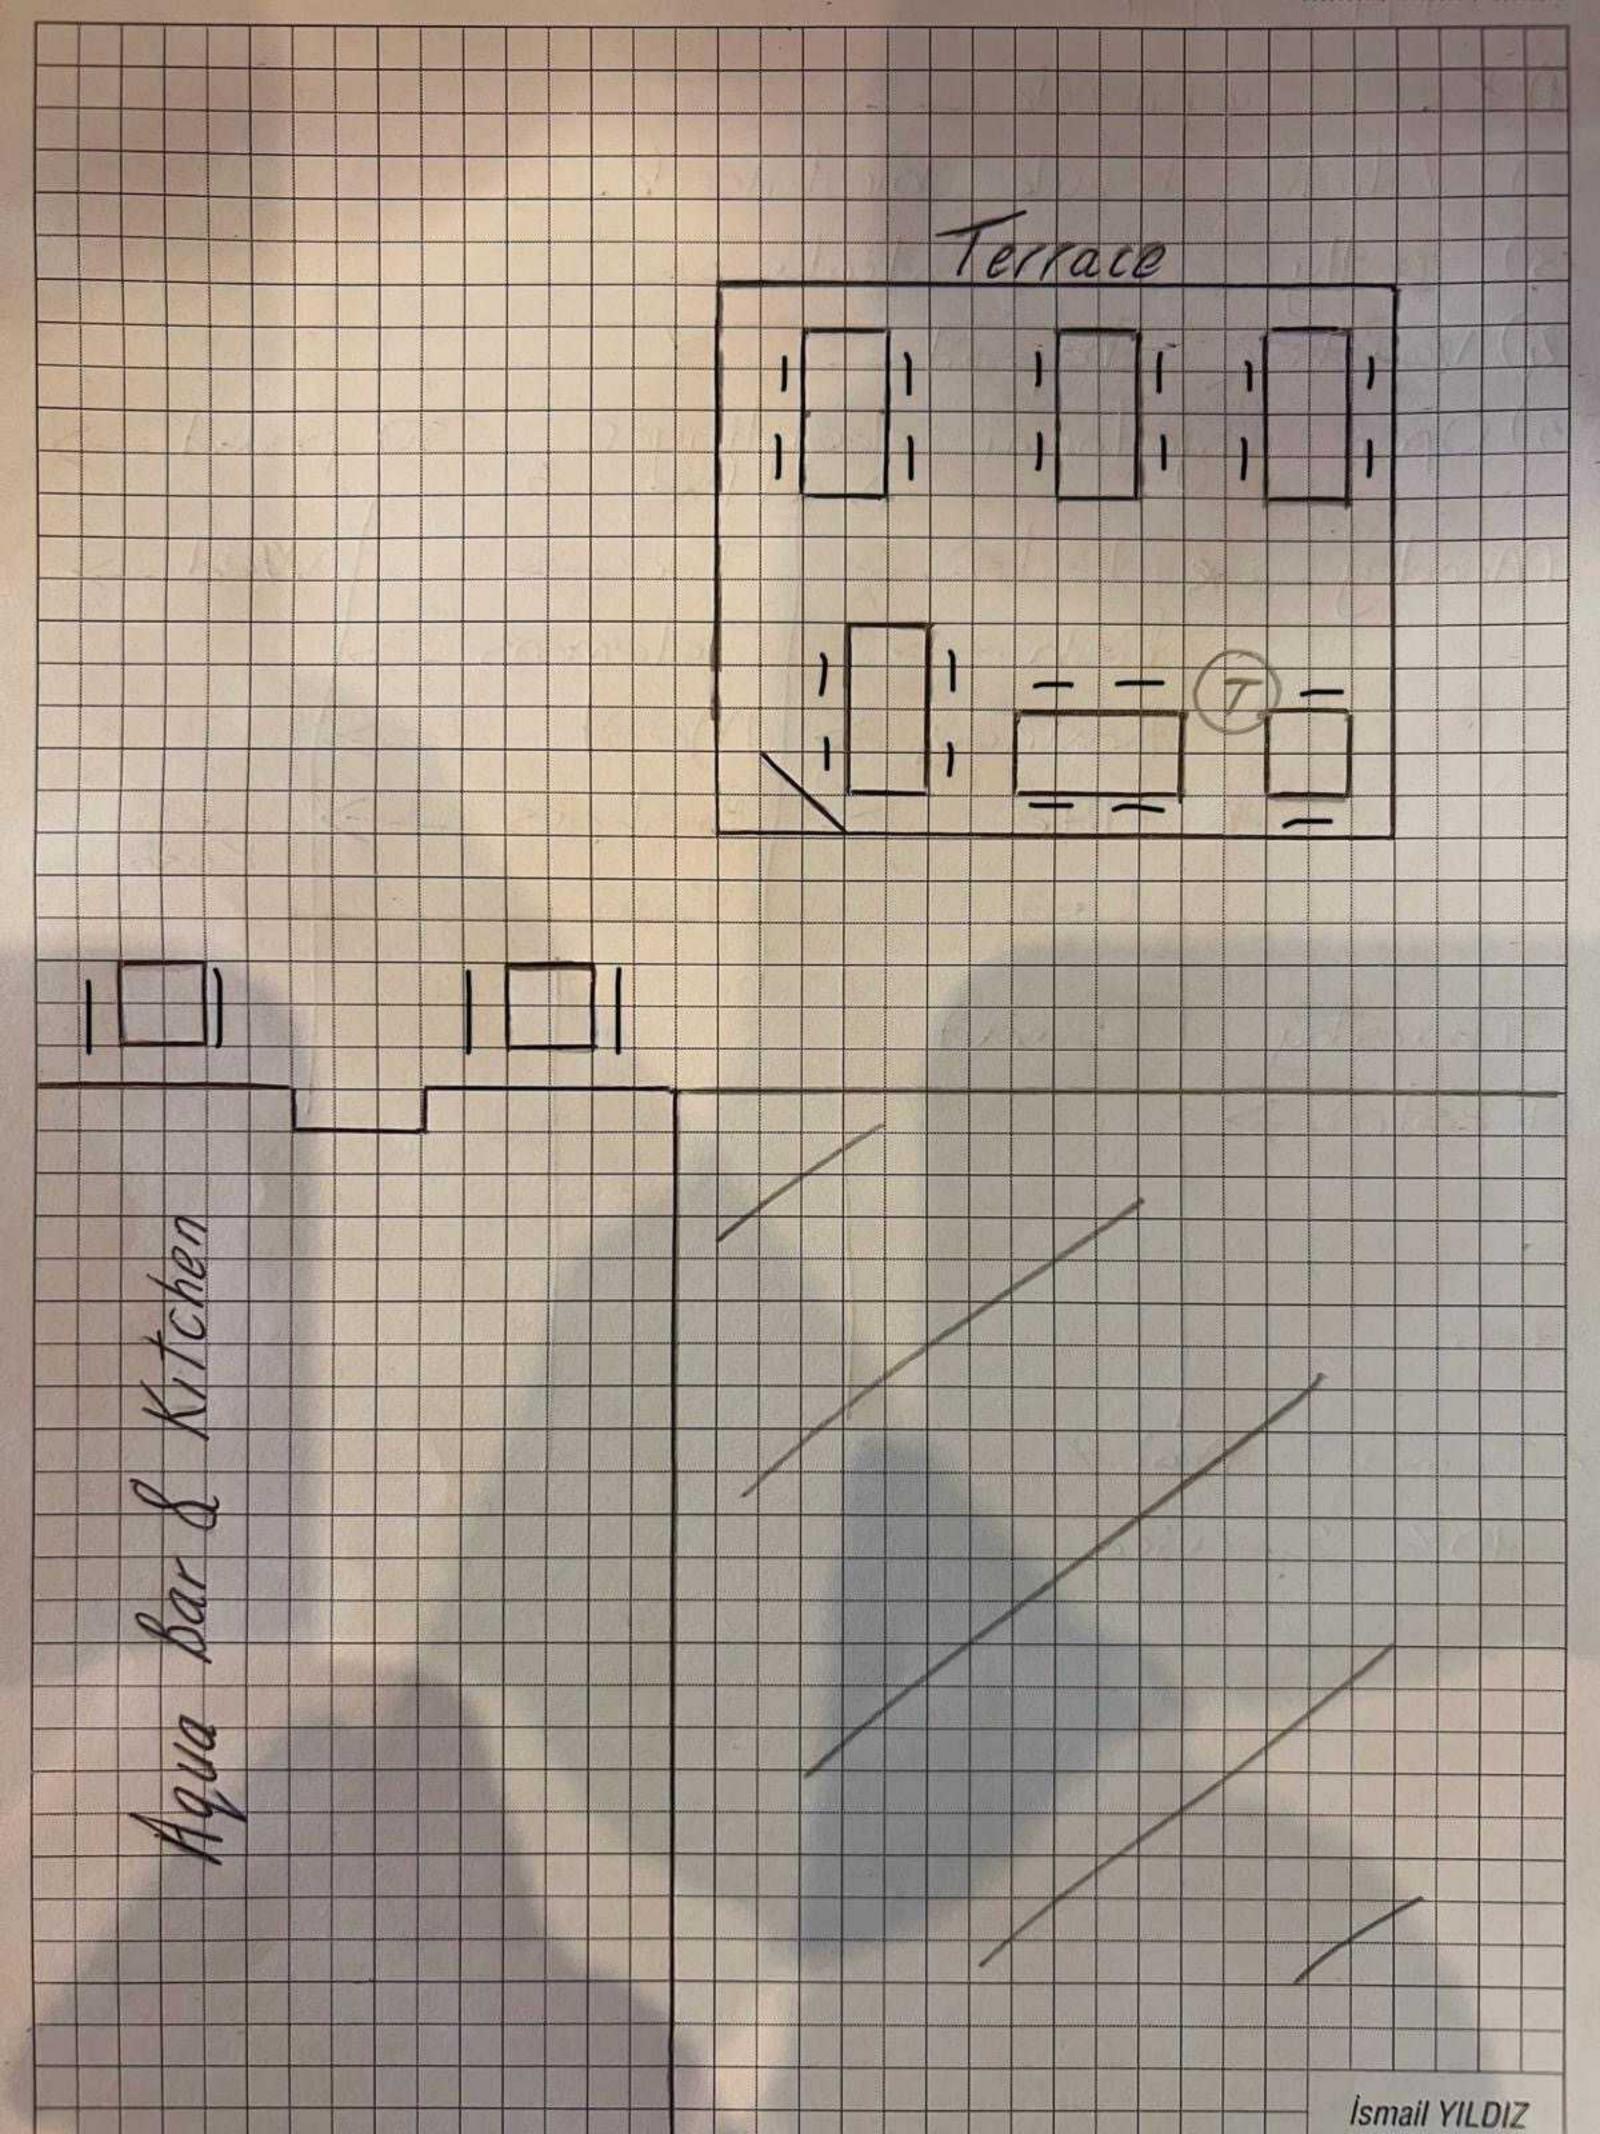

### Furniture

| Specify the days of the week on which it is proposed to have furniture on the highway | Monday,Tuesday,Wednesday,Thursday,Friday,<br>Saturday,Sunday |
|---------------------------------------------------------------------------------------|--------------------------------------------------------------|
|---------------------------------------------------------------------------------------|--------------------------------------------------------------|

| Monday from                                                     | 10:00                       |  |
|-----------------------------------------------------------------|-----------------------------|--|
| Monday to                                                       | 23:00                       |  |
|                                                                 |                             |  |
| Tuesday from                                                    | 10:00                       |  |
| Tuesday to                                                      | 23:00                       |  |
|                                                                 |                             |  |
| Wednesday from                                                  | 10:00                       |  |
| Wednesday to                                                    | 23:00                       |  |
|                                                                 |                             |  |
| Thursday from                                                   | 10:00                       |  |
| Thursday to                                                     | 23:00                       |  |
|                                                                 |                             |  |
| Friday from                                                     | 10:00                       |  |
| Friday to                                                       | 23:00                       |  |
|                                                                 |                             |  |
| Saturday from                                                   | 10:00                       |  |
| Saturday to                                                     | 23:00                       |  |
|                                                                 |                             |  |
| Sunday from                                                     | 10:00                       |  |
| Sunday to                                                       | 21:00                       |  |
| Label                                                           |                             |  |
|                                                                 |                             |  |
| Describe the type of furniture to which the application relates | White table and black chair |  |
|                                                                 |                             |  |

# **Supporting Documents**

| Are the plan or photos of the furniture planned different from the existing licence.                                          | Yes |  |
|-------------------------------------------------------------------------------------------------------------------------------|-----|--|
| Supporting Documents                                                                                                          |     |  |
| Application to be accompanied by such evidence of public liability insurance                                                  |     |  |
| Application to be accompanied with a plan clearly showing the proposed area covered by the licence in relation to the highway |     |  |
| Photos or brochures showing the proposed type of furniture and information on potential siting of it within the area applied  |     |  |