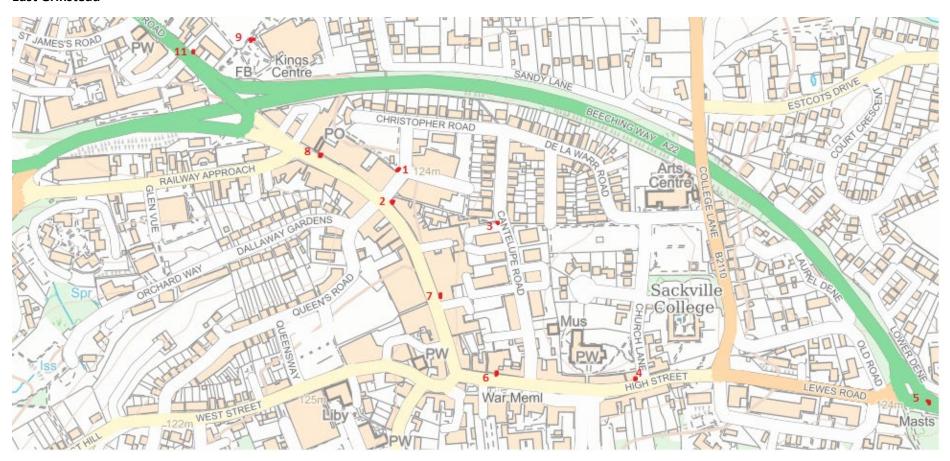

## **East Grinstead**

CCTV Numbers 1-9 & 11, Other CCTV sites continued below:

PO TO THE RIVERNIE TO THE RIVE

CCTV number 10 - train station

CCTV number 12- Holtye Avenue

## **Location detail:**

- 1. King Street, opposite cinema M2404
- 2. London Road, corner with King Street M2403
- 3. Cantelupe Road by Institute Walk M2410
- 4. High Street, corner of Church Lane M2408
- 5. Lewes Road roundabout M2412
- 6. War memorial- above Caffe Nero M2401
- 7. Outside White Stuff, next to Rices Hill M2402
- 8. London Road, opposite Railway Approach M2405
- 9. Moat Road, footpath adjacent to leisure centre M2409

- 10. Railway Approach M2407
- 11. On the A2 (London Road), opposite Jewsons M2406
- 12. Holtye Avenue/Spring Way, adjacent to play park M2411