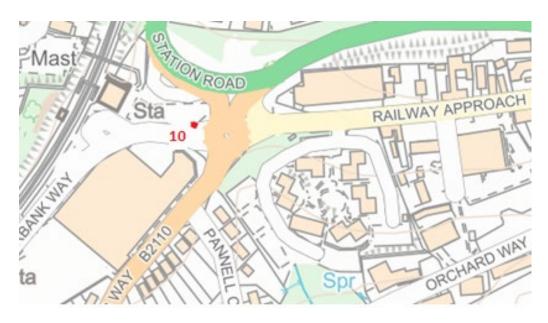

## **East Grinstead**

CCTV Numbers 1-9 & 11, Other CCTV sites continued below:

PO TO THE RIVERNIE TO THE RIVE

CCTV number 10 - train station

CCTV number 12- Holtye Avenue

- 10. Railway Approach M2407
- 11. On the A2 (London Road), opposite Jewsons M2406
- 12. Holtye Avenue/Spring Way, adjacent to play park M2411