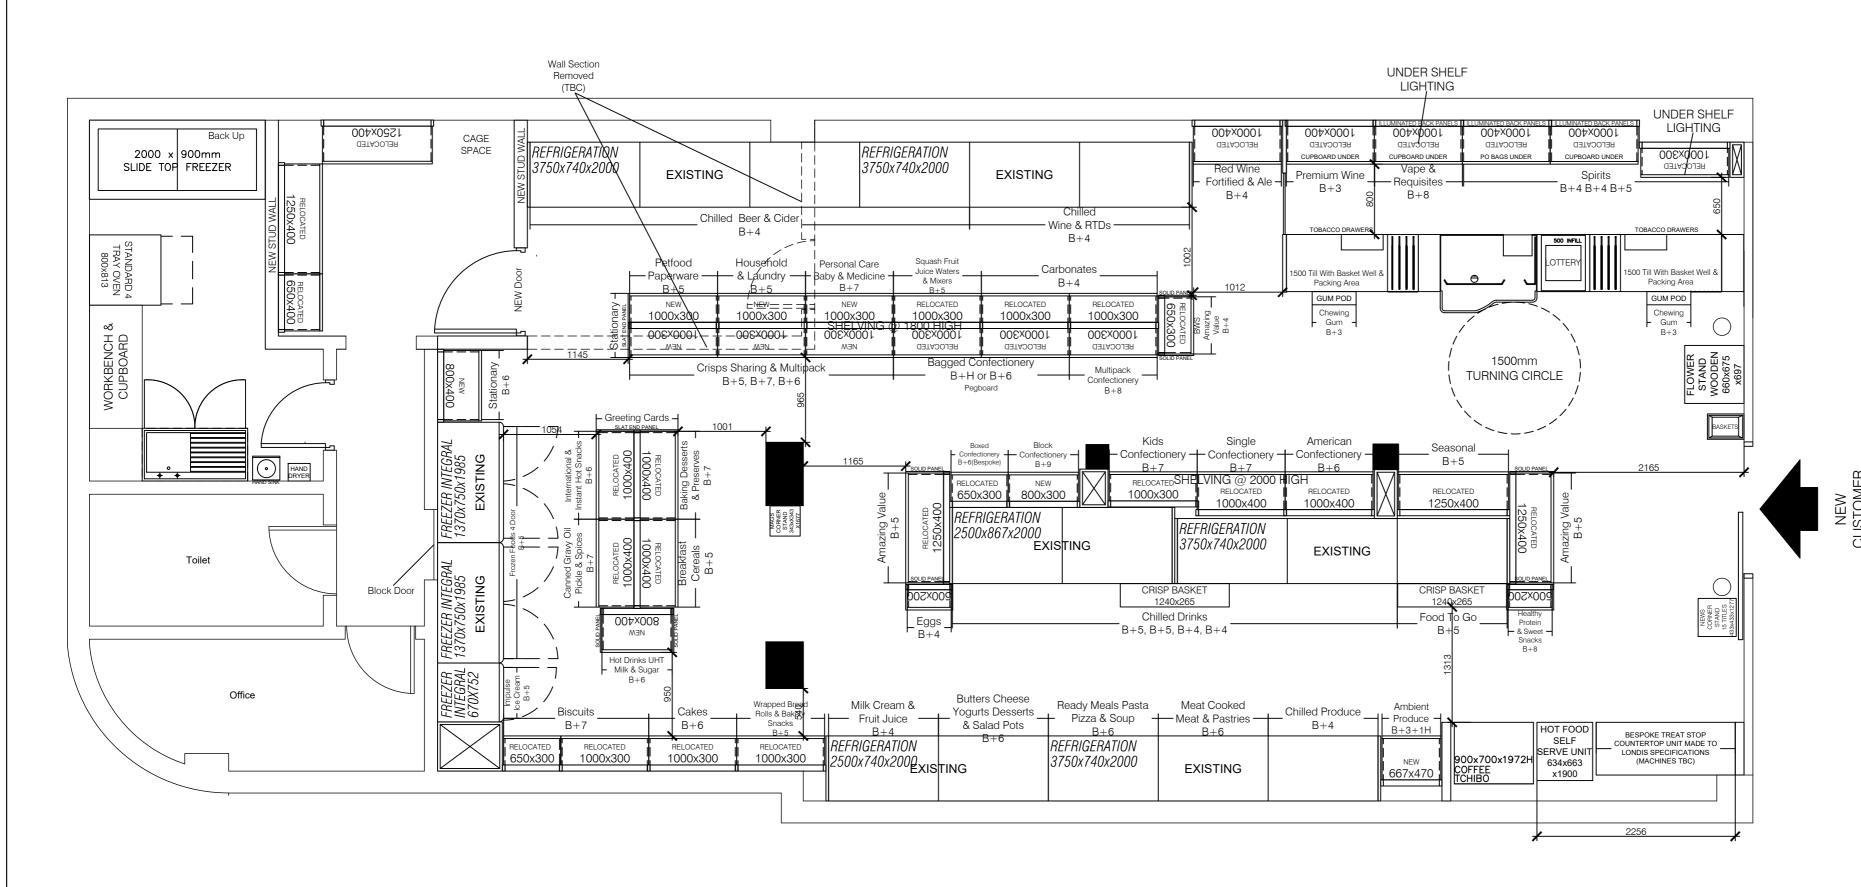

#### **Premises**

| Premises Information                                                                 |                                                                     |  |
|--------------------------------------------------------------------------------------|---------------------------------------------------------------------|--|
| Postal address of premises or, if none, ordnance survey map reference or description | Londis 4 Palmerston House Commercial Square HAYWARDS HEATH RH16 1DR |  |
| Postcode                                                                             | RH16 1DR                                                            |  |
|                                                                                      |                                                                     |  |
|                                                                                      |                                                                     |  |
| Non-domestic rateable value of premises.                                             | £4301 - £33000                                                      |  |
| Plan of premises                                                                     |                                                                     |  |

# COMMODITY LAYOUT

SHELVING MARKED AS RELOCATED IS FROM THE ORIGINAL SHOP WITH NEW SHELVING MARKED AS NEW! INTERNAL SIGNAGE INFORMATION WILL BE ADDED ONCE THE PLAN IS AGREED.

| Londis Space Analysis |              |                 |                  |              |                 |                          |              |                 |
|-----------------------|--------------|-----------------|------------------|--------------|-----------------|--------------------------|--------------|-----------------|
| Category              | 1000<br>SQFT | ACTUAL<br>SPACE | Category         | 1000<br>SQFT | ACTUAL<br>SPACE | Category                 | 1000<br>SQFT | ACTUAL<br>SPACE |
| Fresh Foods           | 6            | 6               | Frozen           | 4            | 5               | Crisps & Snacks          | 3            | 4               |
| Food to Go            | 1            | 1               | Grocery Edible   | 5            | 7               | Take Home Soft<br>Drinks | 3            | 3               |
| Treat Stop            | 4            | 4               | Grocery Non Food | 3            | 3               | BWS                      | 6            | 8               |
| Soft Drinks Chilled   | 3            | 4               | Non Food         | 1            | 1               | Value &<br>Seasonal      | 2            | 4               |
| Bakery                | 2            | 2               | Confectionery    | 6            | 9               | Kiosk                    | 4            | 4               |
|                       |              |                 |                  |              |                 | Total                    | 53           | 65              |

# **HAYWARDS** HEATH

| 1 1 - / \ 1 1 1 |                                              |  |  |  |
|-----------------|----------------------------------------------|--|--|--|
| Address         | Unit 4 Palmerston House Sydney Road RH16 1AE |  |  |  |
| Drawing Type    | Proposed                                     |  |  |  |
| Store Type      | Standard                                     |  |  |  |
| Store Size      | 1162 sq/ft                                   |  |  |  |
| Building Size   | N/A                                          |  |  |  |
| Drawn By        | KEITH SAUNDERS                               |  |  |  |
| Scale @ A2      | 1:50                                         |  |  |  |
| Date            | 15.01.2025                                   |  |  |  |
| Revision        | KS v4                                        |  |  |  |
| Signed Off      | No                                           |  |  |  |

- Notes

   V4 DRAWN WITH SOME BAY SIZE, COUNTER

   COUNTER COUNTER COUNTER

   COUNTER COUNTER

   COUNTER COUNTER COUNTER

   COUNTER COUNTER COUNTER

   COUNTER COUNTER COUNTER

   COUNTER COUNTER COUNTER COUNTER COUNTER COUNTER COUNTER COUNTER COUNTER COUNTER COUNTER COUNTER COUNTER COUNTER COUNTER COUNTER COUNTER COUNTER COUNTER COUNTER COUNTER COUNTER COUNTER COUNTER COUNTER COUNTER COUNTER COUNTER COUNTER COUNTER COUNTER COUNTER COUNTER COUNTER COUNTER COUNTER COUNTER COUNTER COUNTER COUNTER COUNTER COUNTER COUNTER COUNTER COUNTER COUNTER COUNTER COUNTER COUNTER COUNTER COUNTER COUNTER COUNTER COUNTER COUNTER COUNTER COUNTER COUNTER COUNTER COUNTER COUNTER COUNTER COUNTER COUNTER COUNTER COUNTER COUNTER COUNTER COUNTER COUNTER COUNTER COUNTER COUNTER COUNTER COUNTER COUNTER COUNTER COUNTER COUNTER COUNTER COUNTER COUNTER COUNTER COUNTER COUNTER COUNTER COUNTER COUNTER COUNTER COUNTER COUNTER COUNTER COUNTER COUNTER COUNTER COUNTER COUNTER COUNTER COUNTER COUNTER COUNTER COUNTER COUNTER COUNTER COUNTER COUNTER COUNTER COUNTER COUNTER COUNTER COUNTER COUNTER COUNTER COUNTER COUNTER COUNTER COUNTER COUNTER COUNTER COUNTER COUNTER COUNTER COUNTER COUNTER COUNTER COUNTER COUNTER COUNTER COUNTER COUNTER COUNTER COUNTER COUNTER COUNTER COUNTER COUNTER COUNTER COUNTER COUNTER COUNTER COUNTER COUNTER COUNTER COUNTER COUNTER COUNTER COUNTER COUNTER COUNTER COUNTER COUNTER COUNTER COUNTER COUNTER COUNTER COUNTER COUNTER COUNTER COUNTER COUNTER COUNTER COUNTER COUNTER COUNTER COUNTER COUNTER COUNTER COUNTER COUNTER COUNTER COUNTER COUNTER COUNTER COUNTER COUNTER COUNTER COUNTER COUNTER COUNTER COUNTER COUNTER COUNTER COUNTER COUNTER COUNTER COUNTER COUNTER COUNTER COUNTER COUNTER COUNTER COUNTER COUNTER COUNTER COUNTER COUNTER COUNTER COUNTER COUNTER COUNTER COUNTER COUNTER COUNTER COUNTER COUNTER COUNTER COUNTER COUNTER COUNTER COUNTER COUNTER COUNTER COUNTER COUN LAYOUT AND COMMODITY FLOW CHANGES.
- V3 DRAWN WITH MORE CHANGES TO LAYOUT AND TO ADD THE COMMODITY GROUPS. V2 DRAWN TO COMPLETELY CHANGE THE
- LAYOUT. REMOVED COOLER AND FLIPPED STORE AROUND AS NOW THE COUNTER IS ON THE LEFT AS YOU WALK IN THE STORE. DRAWN TO THE 1000 SQ FT LONDIS MATRIX AND NEW BRAND GUIDELINES FROM
- SUPPLIED PLAN. SHOPFITTERS MUST USE THE LONDIS STORE DEVELOPMENT GUIDE FOR EXACT SPECIFICATIONS.
- RE-USED AS MUCH SHELVING, CHILLERS, FREEZERS AND EQUIPMENT FROM THEIR ORIGINAL STORE AS POSSIBLE.
- ADDED TREAT STOP. (MACHINES TBC) ADDED NEW COUNTER WITH GUM PODS TO FRONT AND TOBACCO DRAWERS UNDER WITH REAR ILLUMINATED SPIRIT BAYS BEHIND WITH CUPBOARDS UNDER.
- ADDED NEWSPAPER CUBE
- ADDED A MAGAZINE CUBE.
- ALL MINIMUM SHELVING AND RISER REQUIREMENTS ARE ON THE PLAN.
- INTERNAL SIGNAGE WILL BE ADDED TO THE PLAN ONCE AGREED.
- IT'S THE RDM'S RESPONSIBILITY TO CHECK THE PLAN AND FEEDBACK ANY REQUIRED CHANGES PRIOR TO MERCHANDISING.
- RDM TO AGREE EXIT STRATEGY OF EXCESS
- SOME PLANOGRAMS MAY NEED TO BE ADJUSTED TO FIT VARYING SIZED BAYS.
- RDM RESPONSIBLE FOR ORDERING ALL 3RD PARTY SUPPLIERS AND ANY AUXILIARY **EQUIPMENT I.E CRISP BASKETS.**

All dimensions are shown in millimeters unless stated otherwise. & must be checked by the shopfitter prior to commencement of work on site. This drawing is to be read in conjunction with all other relevant drawings, documents & specifications. All works is to be carried out by a qualified shopfitter in accordance with the manufacture / supplier instructions and to current codes of practice and legislation. The feasibility of this drawing must be checked by a qualified shopfitter who should ensure that the drawing meets all the required legislation. Booker Limited & the drawer take no responsibility for the feasibility of this drawing. The drawer of this drawing does not act as the principal designer. For any queries please contact the Merchandising & Development department or the relevant member of the project team.

This drawing is the property of Booker Limited and is not to be copied either in full or in part without the prior consent of Booker Limited. The information contained within this drawing is strictly confidential and all parties are advised to consult their professional advisors with regard to any risks involved and the suitability of these drawings. Booker Limited accept no liability for any loss or damage sustained by any party arising from the use of this drawing. If the store is subject to the HFSS regulations then it

layouts on this plan are guidance for you to consider. Copyright: Booker Limited. All rights reserved.

is the business owner's responsibility to ensure compliance. The