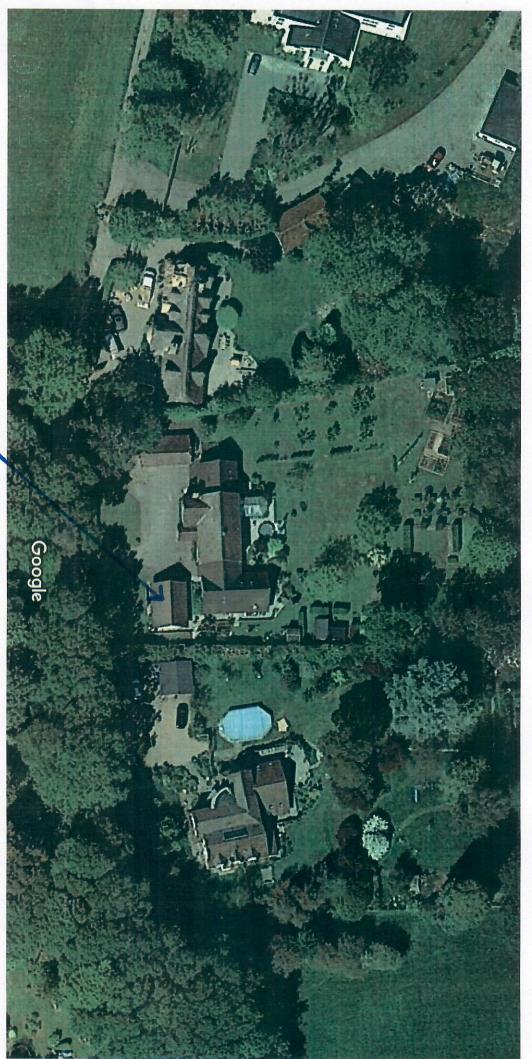

# **Description of Premises**

| Operating Schedule          |                                                                                                                                                                                                                                                                                                                                                   |  |
|-----------------------------|---------------------------------------------------------------------------------------------------------------------------------------------------------------------------------------------------------------------------------------------------------------------------------------------------------------------------------------------------|--|
|                             | <ul> <li>Private Residential Dwelling &amp; small Vineyard (1ha)</li> <li>Proposed Licenced areas within to be:</li> </ul>                                                                                                                                                                                                                        |  |
| Describe<br>the<br>premises | <ul> <li>Existing garage on residential dwelling site along with small outside area to adjoin public footpath</li> <li>Small open area at the vineyard entrance 5m x 5m in size (no buildings)</li> <li>Small area within the vineyard (existing wooden storage barn (approx 8m x 5m) &amp; outside area attached (additional 3m x 5m)</li> </ul> |  |
|                             | These existing garage area would allow for storage of wine and for the retail/internet fulfilment of the sale of wine and further areas would allow for passing trade sampling/ordering along with an area for tastings within the vineyard.                                                                                                      |  |