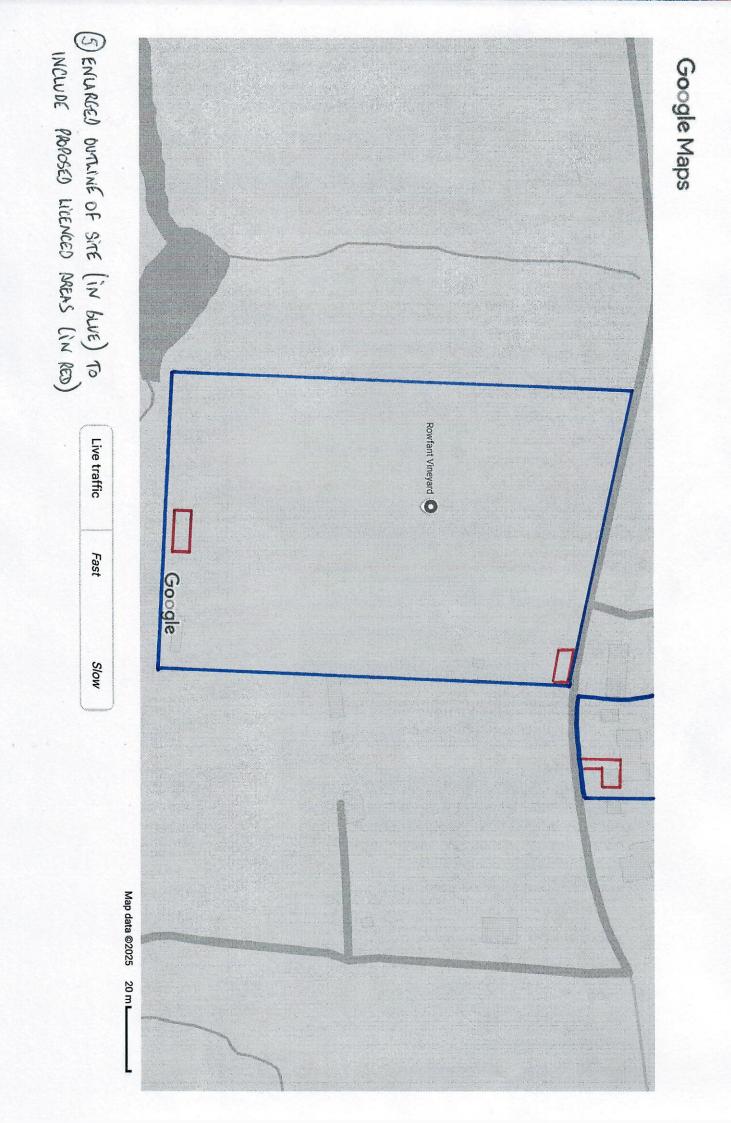

# **Description of Premises**

| Operating Schedule          |                                                                                                                                                                                                                                                                                                                                                   |  |
|-----------------------------|---------------------------------------------------------------------------------------------------------------------------------------------------------------------------------------------------------------------------------------------------------------------------------------------------------------------------------------------------|--|
|                             | <ul> <li>Private Residential Dwelling &amp; small Vineyard (1ha)</li> <li>Proposed Licenced areas within to be:</li> </ul>                                                                                                                                                                                                                        |  |
| Describe<br>the<br>premises | <ul> <li>Existing garage on residential dwelling site along with small outside area to adjoin public footpath</li> <li>Small open area at the vineyard entrance 5m x 5m in size (no buildings)</li> <li>Small area within the vineyard (existing wooden storage barn (approx 8m x 5m) &amp; outside area attached (additional 3m x 5m)</li> </ul> |  |
|                             | These existing garage area would allow for storage of wine and for the retail/internet fulfilment of the sale of wine and further areas would allow for passing trade sampling/ordering along with an area for tastings within the vineyard.                                                                                                      |  |

#### Summary

Google Maps RH10 4NJ

@ ENWARGED OUTLINE OF SITE (IN BLUE) Google Maps RH10 4NJ Rowfant Vineyard 🧿 0 Google Map data ©2024 20 m L

3 GOOGLE EARTH VIEW OF SITE OUTLINED IN GLUE

Google Maps RH10 4NJ