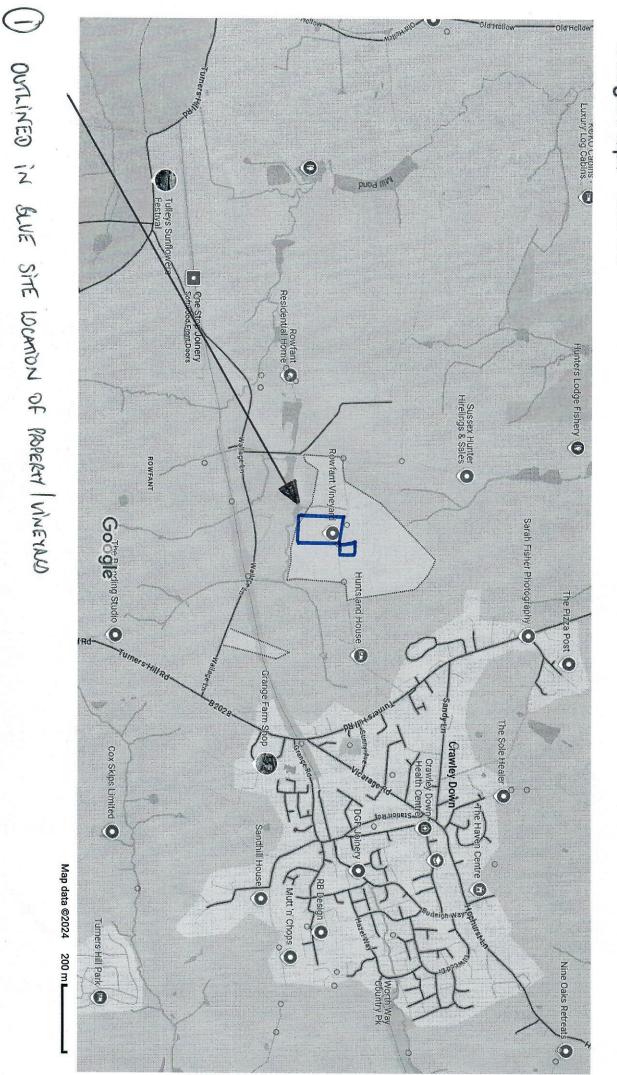

#### Summary

Google Maps RH10 4NJ

@ ENWARGED OUTLINE OF SITE (IN BLUE) Google Maps RH10 4NJ Rowfant Vineyard 🧿 0 Google Map data ©2024 20 m L

3 GOOGLE EARTH VIEW OF SITE OUTLINED IN GLUE

Google Maps RH10 4NJ