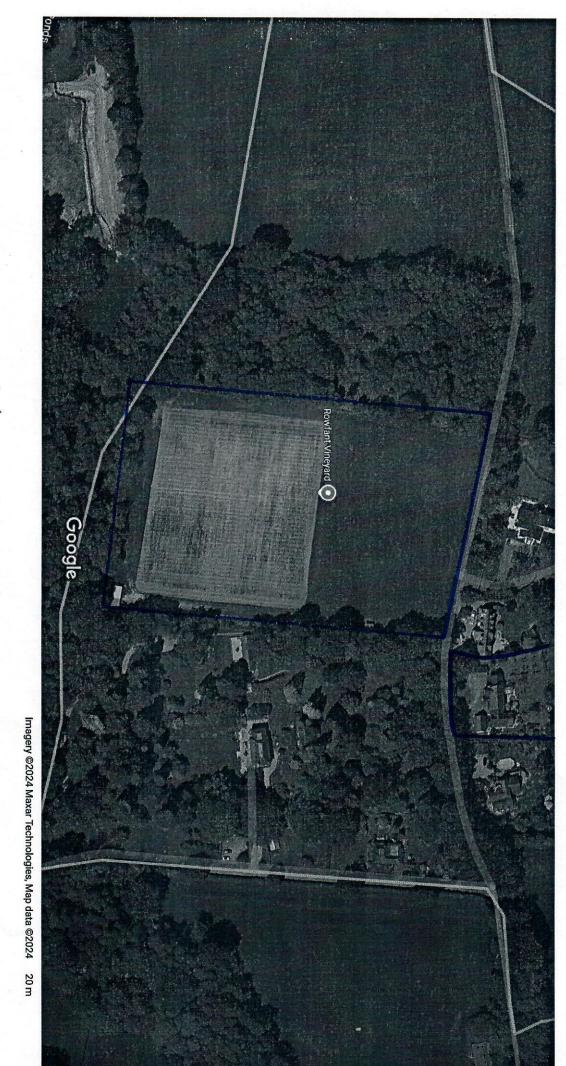

#### Summary

Google Maps RH10 4NJ

@ ENWARGED OUTLINE OF SITE (IN BLUE) Google Maps RH10 4NJ Rowfant Vineyard 🧿 0 Google Map data ©2024 20 m L

3 GOOGLE EARTH VIEW OF SITE OUTLINED IN GLUE

Google Maps RH10 4NJ