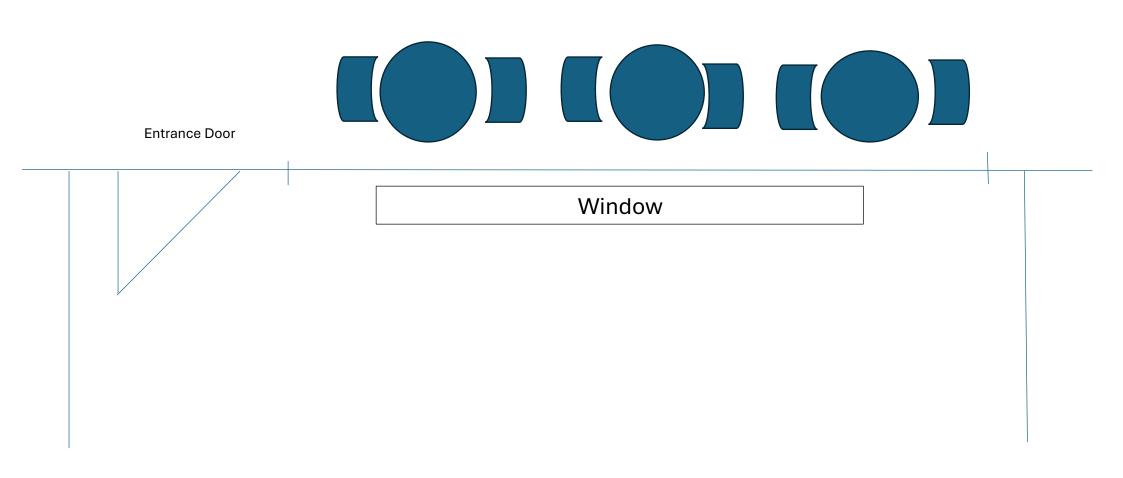

| Monday to                                                       | 22:00                                              |
|-----------------------------------------------------------------|----------------------------------------------------|
| Tuesday from                                                    | 07:00                                              |
| Tuesday to                                                      | 22:00                                              |
|                                                                 |                                                    |
| Wednesday from                                                  | 07:00                                              |
| Wednesday to                                                    | 22:00                                              |
| Thursday from                                                   | 07:00                                              |
| Thursday to                                                     | 22:00                                              |
| Friday from                                                     | 07:00                                              |
| Friday to                                                       | 22:00                                              |
| Saturday from                                                   | 07:00                                              |
| Saturday to                                                     | 22:00                                              |
| Sunday from                                                     | 08:00                                              |
| Sunday to                                                       | 22:00                                              |
| Label                                                           |                                                    |
| Describe the type of furniture to which the application relates | 3 tables and 6 chairs to the front of the premises |

# **Supporting Documents**

| Supporting Documents                                                                                                          |  |
|-------------------------------------------------------------------------------------------------------------------------------|--|
| Application to be accompanied by such evidence of public liability insurance                                                  |  |
| Application to be accompanied with a plan clearly showing the proposed area covered by the licence in relation to the highway |  |
| Photos or brochures showing the proposed type of furniture and information on potential siting of it within the area applied  |  |

# Pavement